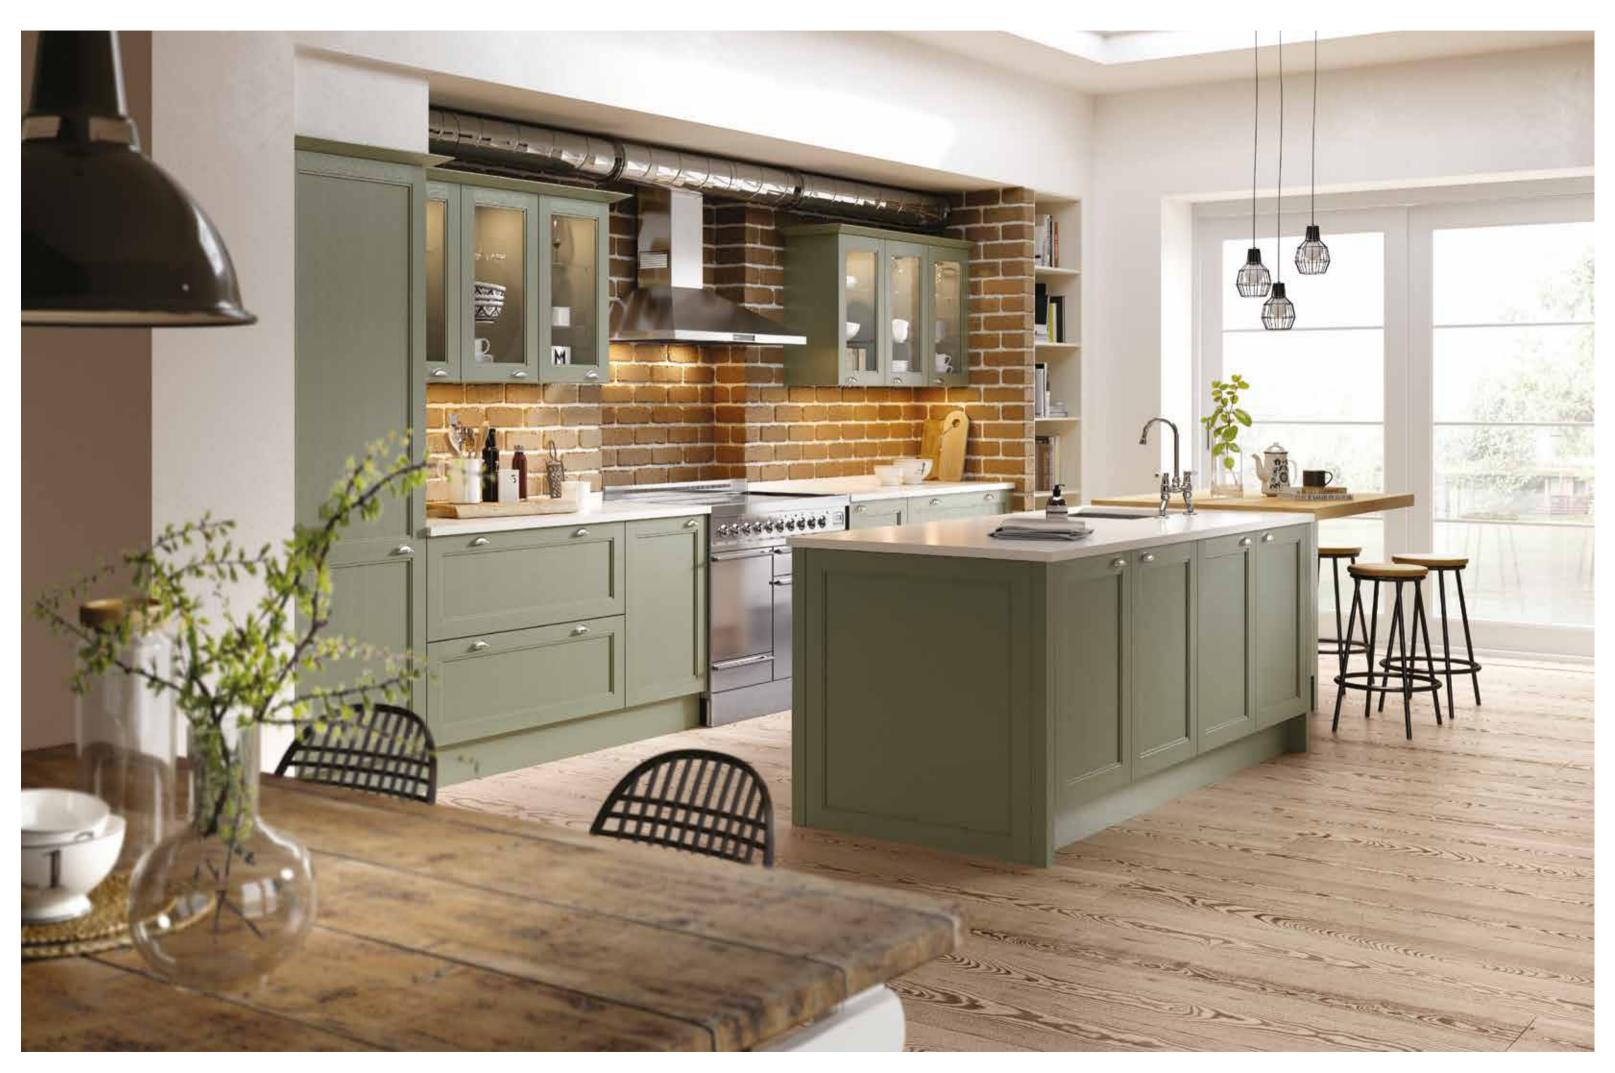

PORTREE PAINTED: Elgin Grey

CONIVAL SMOOTH PAINTED: Roofer's Lead and Washed Oak

A TOUCH OF LUXURY

Our space tower, with stainless steel drawers, adds a touch of luxury to your kitchen.

<u>DEVERON PAINTED</u>: Fired Charcoal and Light Walnut