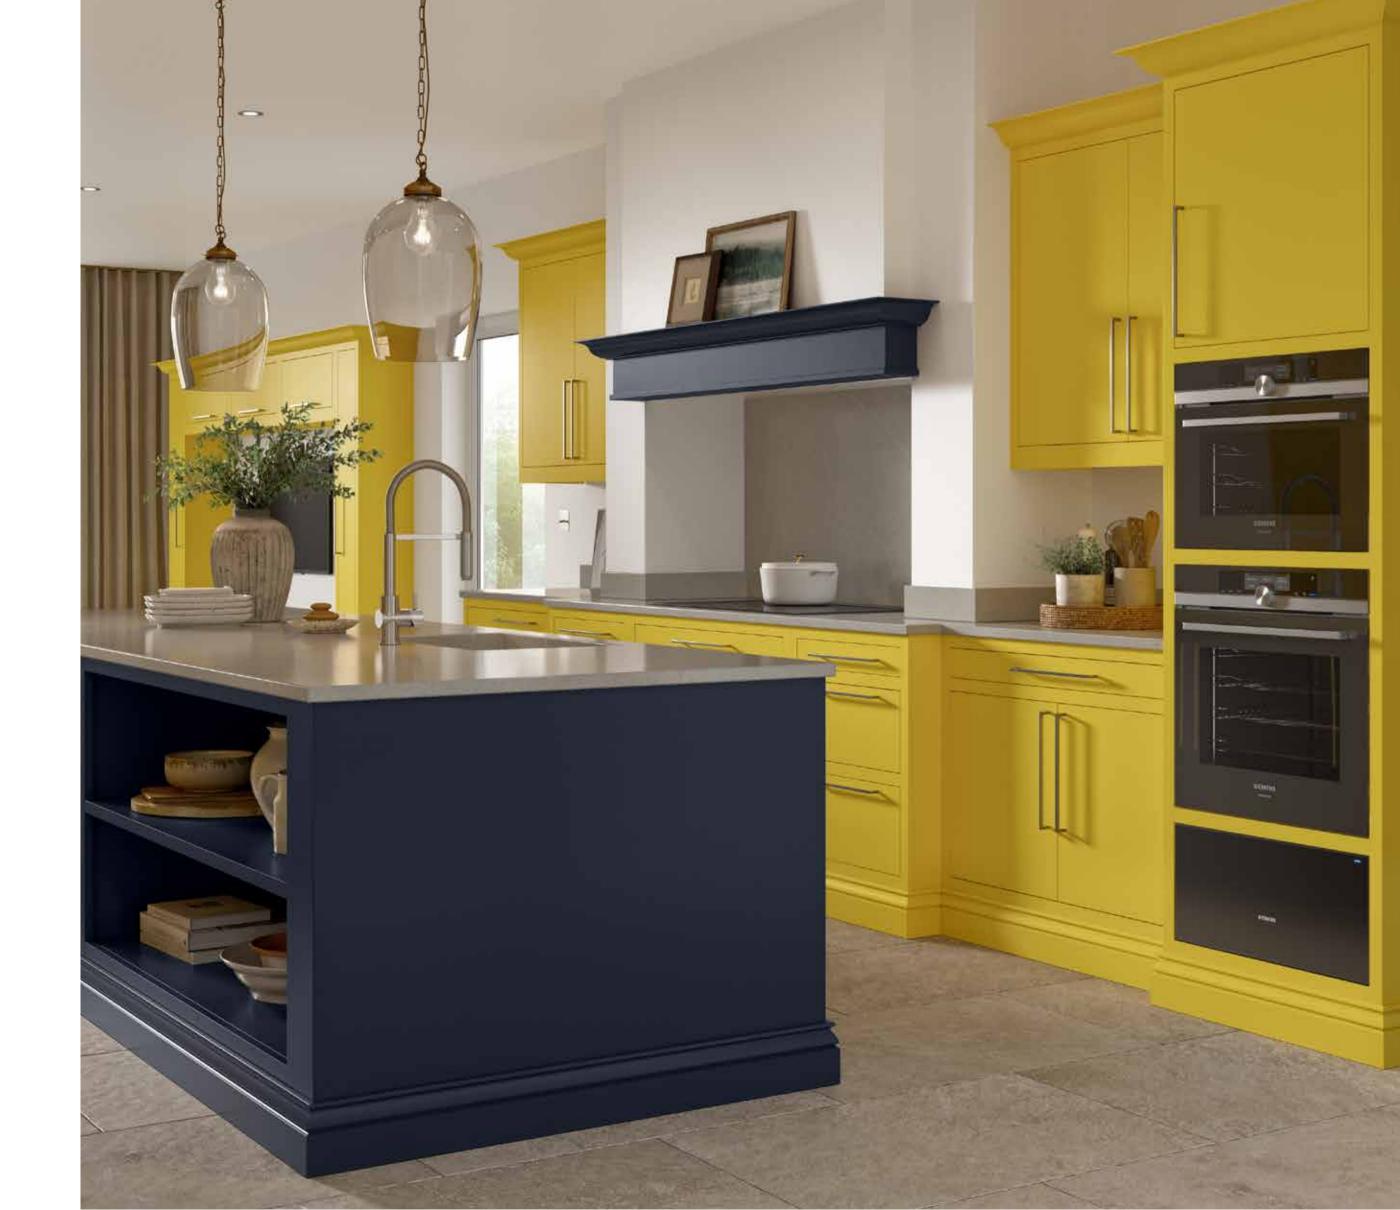

to all the essentials with our sliding larder.





KILBERRY PAINTED: Cashmere





PORTREE PAINTED: Elgin Grey







CONIVAL SMOOTH PAINTED: Roofer's Lead and Washed Oak







A TOUCH OF LUXURY

Our space tower, with stainless steel drawers, adds a touch of luxury to your kitchen.



<u>DEVERON PAINTED</u>: Fired Charcoal and Light Walnut









# CLEAN, CONTINUOUS, SOPHISTICATION

ABOVE: Keep a clean, continuous feel to your cabinets with our handle-less dishwasher frame.

### BRIGHTEN YOUR DAY

TOP: Brighten up your kitchen with our under-worktop LED lighting.

## GUARANTEED FOR LIFE

FACING PAGE: Strong, secure storage for all your cookware, the drawers on our space tower are guaranteed for life.













SIMPLE RECYCLING

This twin bin system offers convenient recycling.







SKYE SMOOTH PAINTED: Sunburst and Sumburgh Midnight







# STORAGE MADE SIMPLE

Smooth, stylish storage to help you maximise your space.

# STYLISH ENTERTAINMENT

FACING PAGE: Entertain in style with a hideaway drinks unit - perfect for when guests pop round.



JURA PAINTED: Northern Lights and Light Oak













### A PLACE FOR EVERYTHING

ABOVE: Deep drawers with Blum Perfect Motion runners help you keep everything close at hand.

## EVERYTHING IN ITS PLACE

TOP: Keep everything just the way you like it in beautiful solid walnut dovetail drawers with integrated dividers.







HARRIS SMOOTH PAINTED: Scorched Heather and Road Metal







## PURE, SIMPLE BEAUTY

Beautiful, simple, spacious storage for easy access to everything you need.

## NO MESS, NO FUSS

FACING PAGE: Keep a