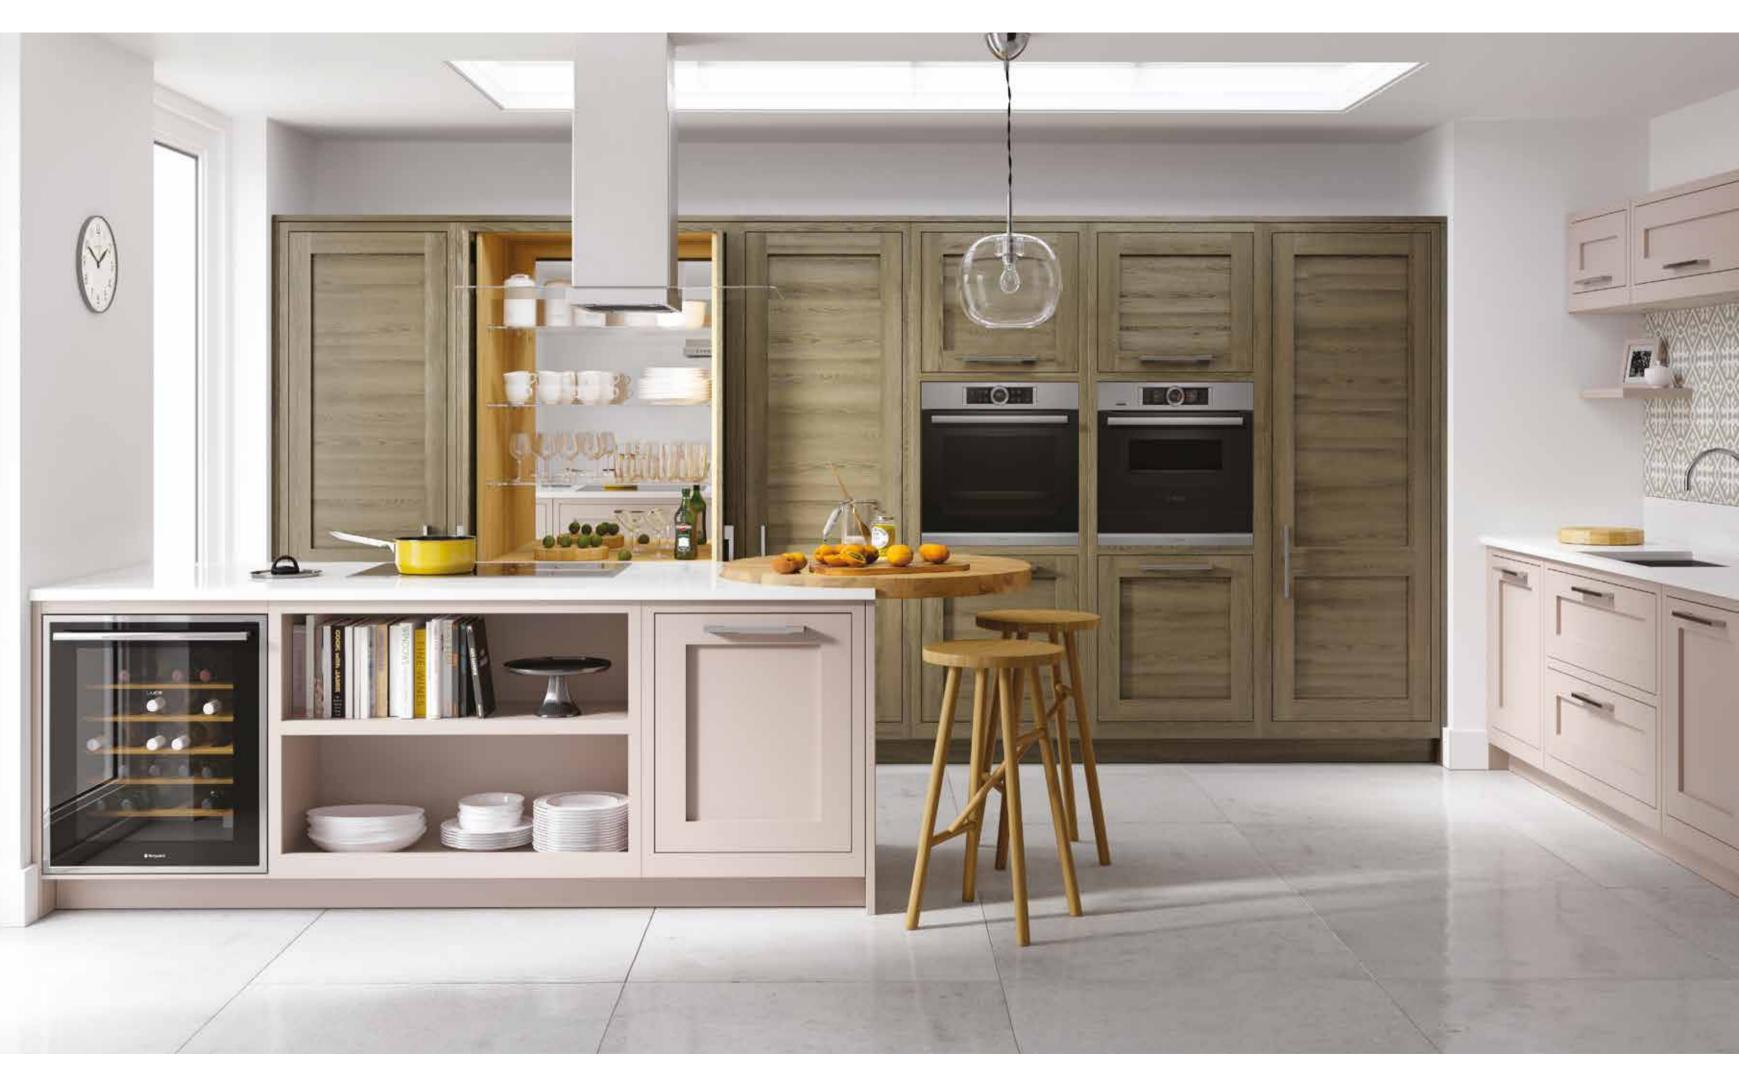

# STYLISH ENTERTAINMENT

FACING PAGE: Entertain in style with a hideaway drinks unit - perfect for when guests pop round.

JURA PAINTED: Northern Lights and Light Oak