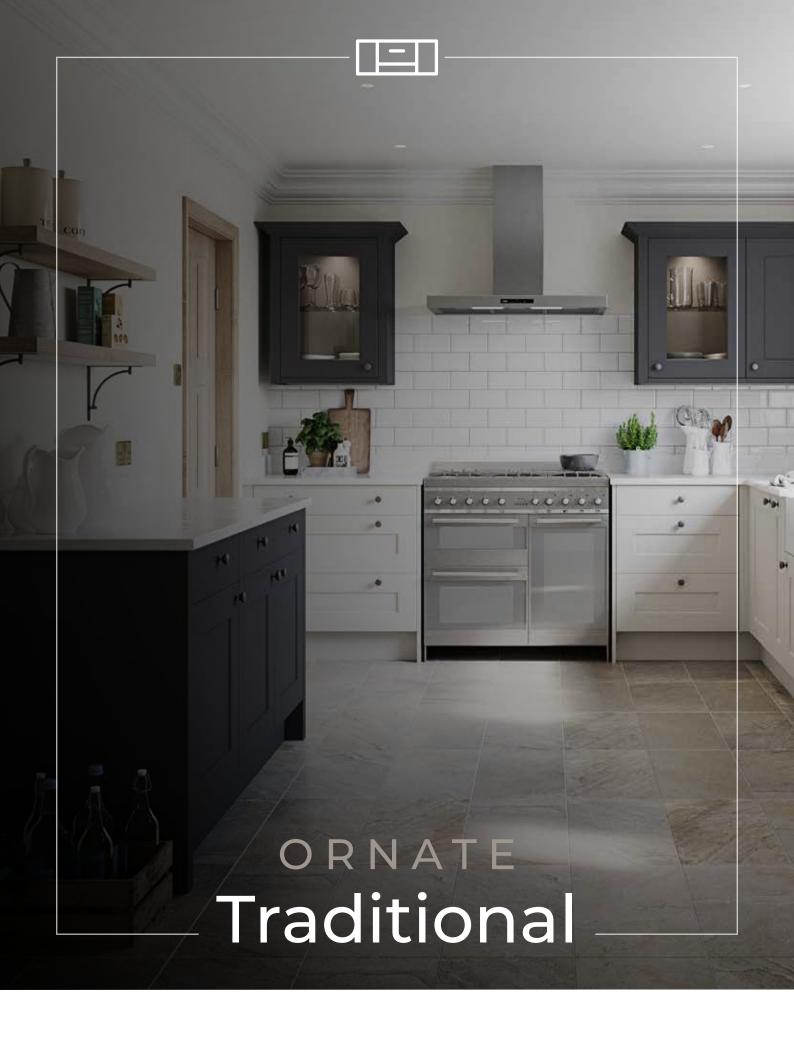

## SEAMLESS ELEGANCE

A seamless sink solution keeps a clean, elegant line to your worktops.

# BUILT FOR THE CONNOISSEUR

FACING PAGE: Our solid oak farmhouse larder, designed with the connoisseur in mind.







EFFORTLESS STYLE

Hassle-free access to all the essentials with our sliding larder.





KILBERRY PAINTED: Cashmere





PORTREE PAINTED: Elgin Grey







CONIVAL SMOOTH PAINTED: Roofer's Lead and Washed Oak







A TOUCH OF LUXURY

Our space tower, with stainless steel drawers, adds a touch of luxury to your kitchen.



<u>DEVERON PAINTED</u>: Fired Charcoal and Light Walnut









# CLEAN, CONTINUOUS, SOPHISTICATION

ABOVE: Keep a clean, continuous feel to your cabinets with our handle-less dishwasher frame.

### BRIGHTEN YOUR DAY

TOP: Brighten up your kitchen