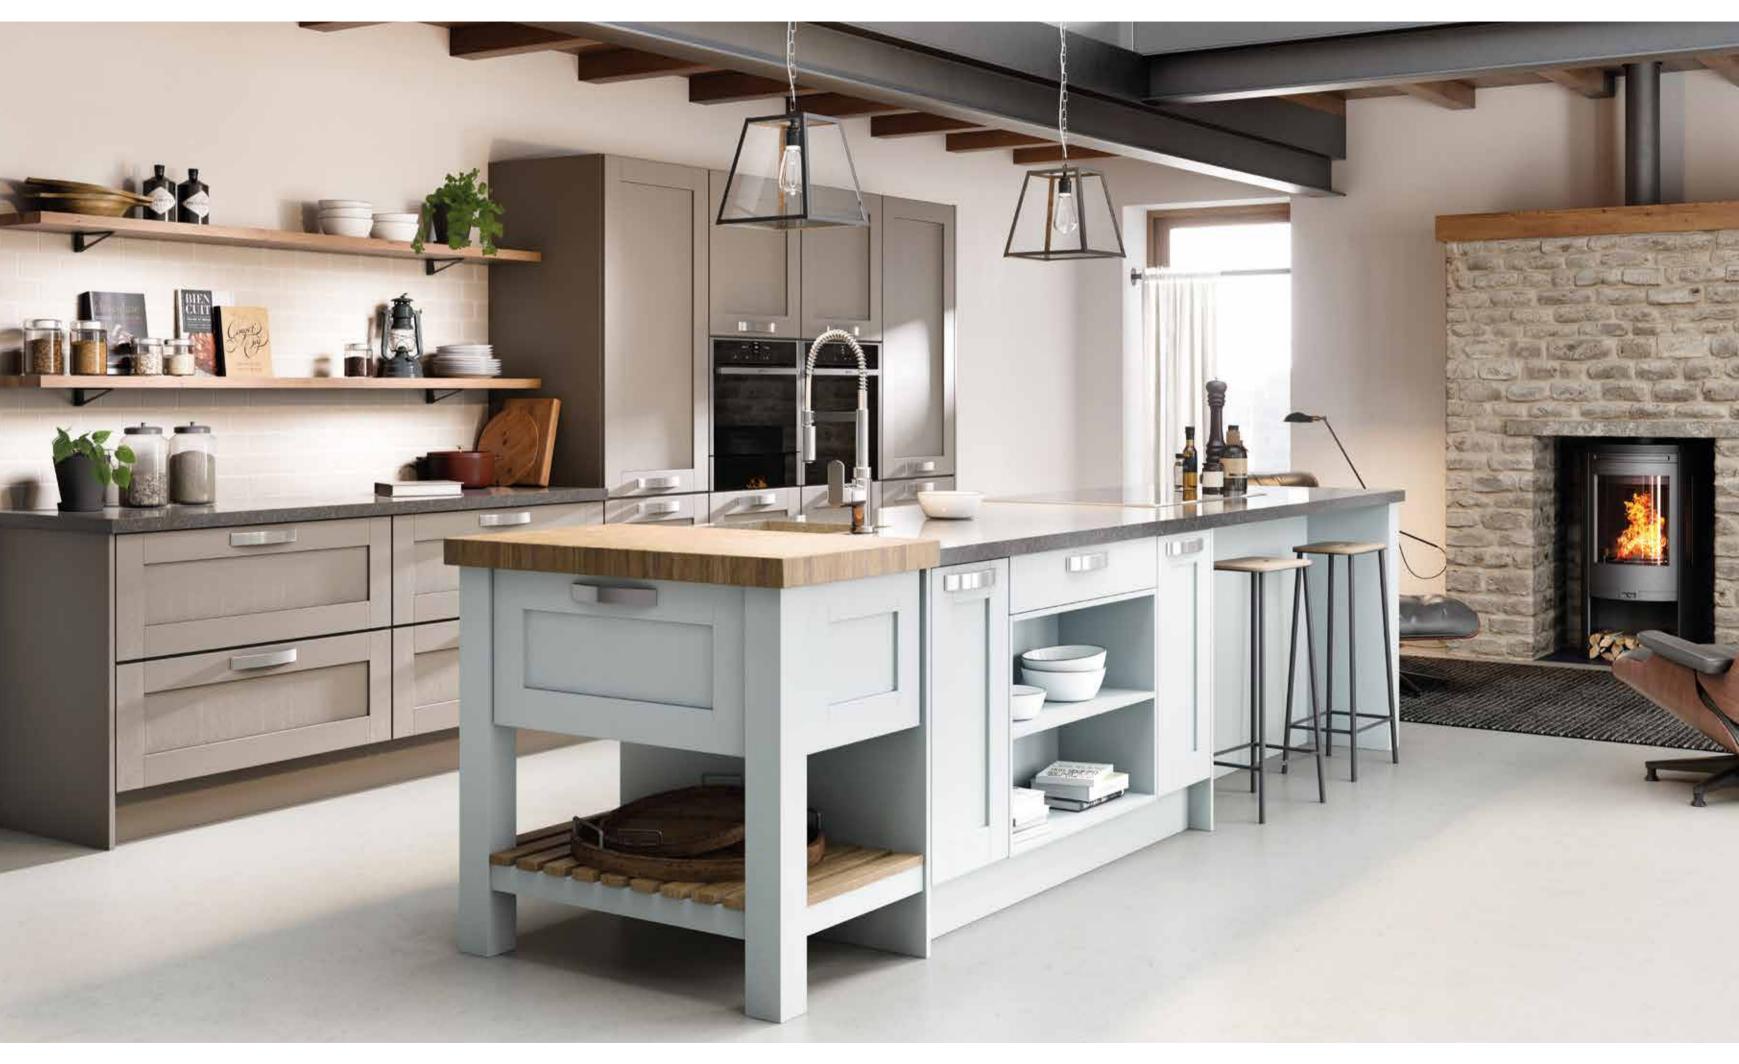

Handles are not required for this elegant storage solution.

TALMINE PAINTED: Summer Sky and Cloudy Dawn