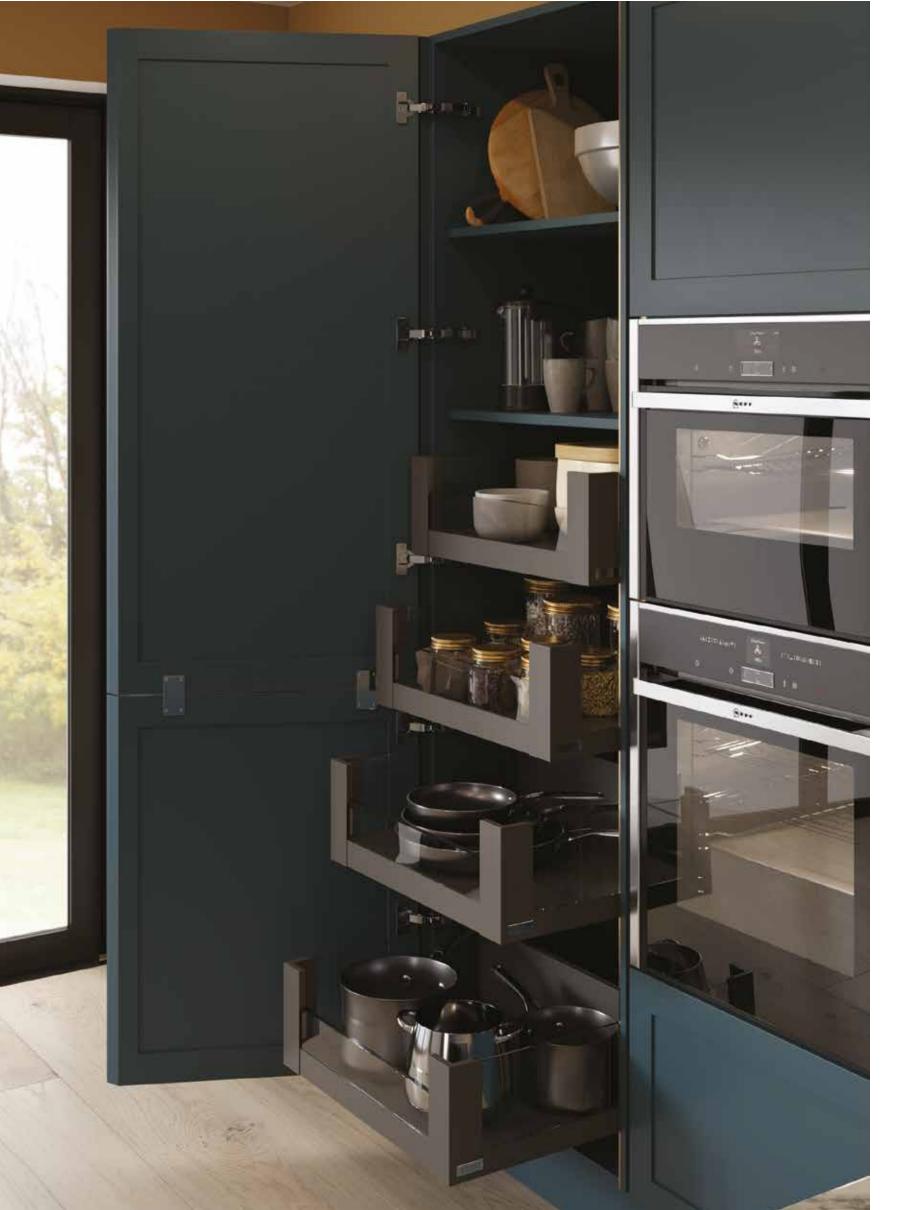

## GUARANTEED FOR LIFE

FACING PAGE: Strong, secure storage for all your cookware, the drawers on our space tower are guaranteed for life.

SIMPLE RECYCLING

This twin bin system offers convenient recycling.

# STORAGE MADE SIMPLE

Smooth, stylish storage to help you maximise your space.