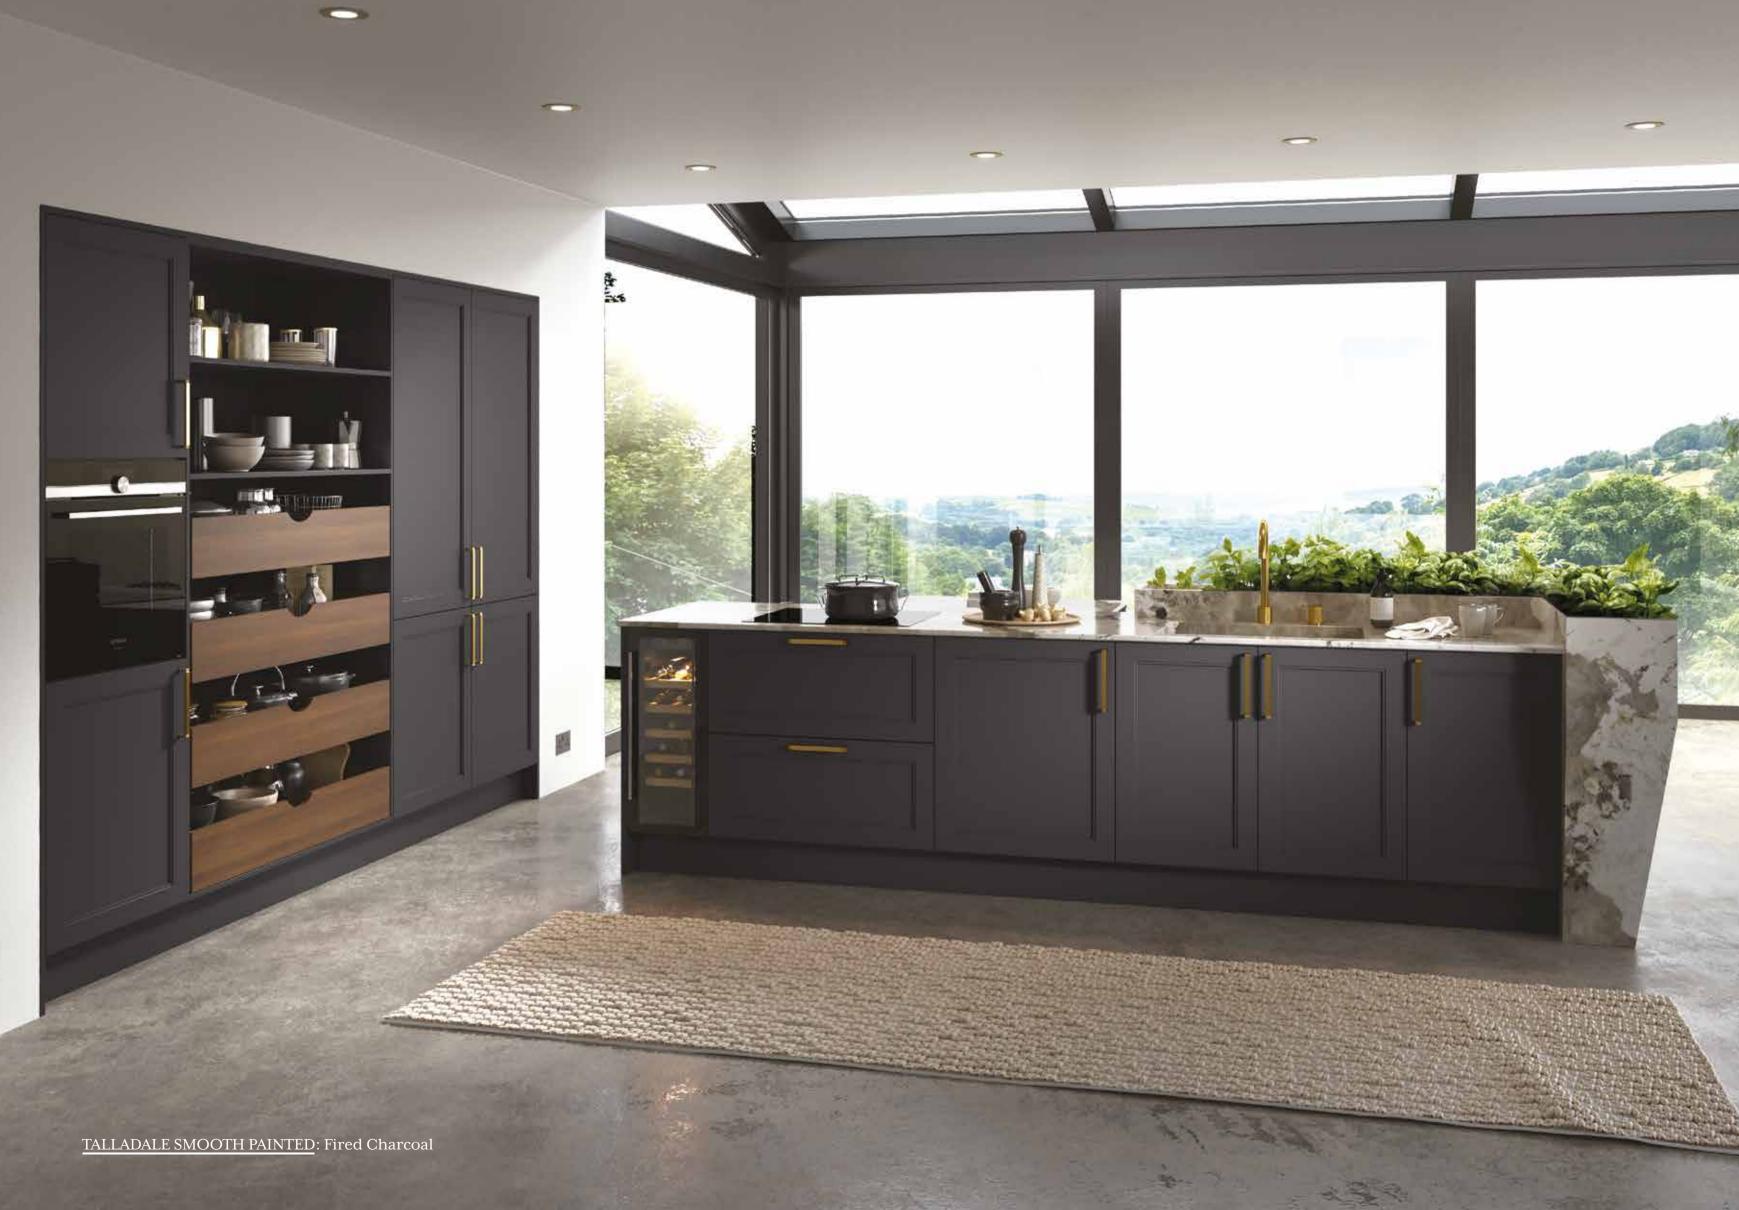

## CLASSIC LOOK, MODERN APPROACH

A modern take on the classic pantry, keeping all of your store cupboard goods close to hand while neatly hidden away.

TALLADALE PAINTED: Moorland Green