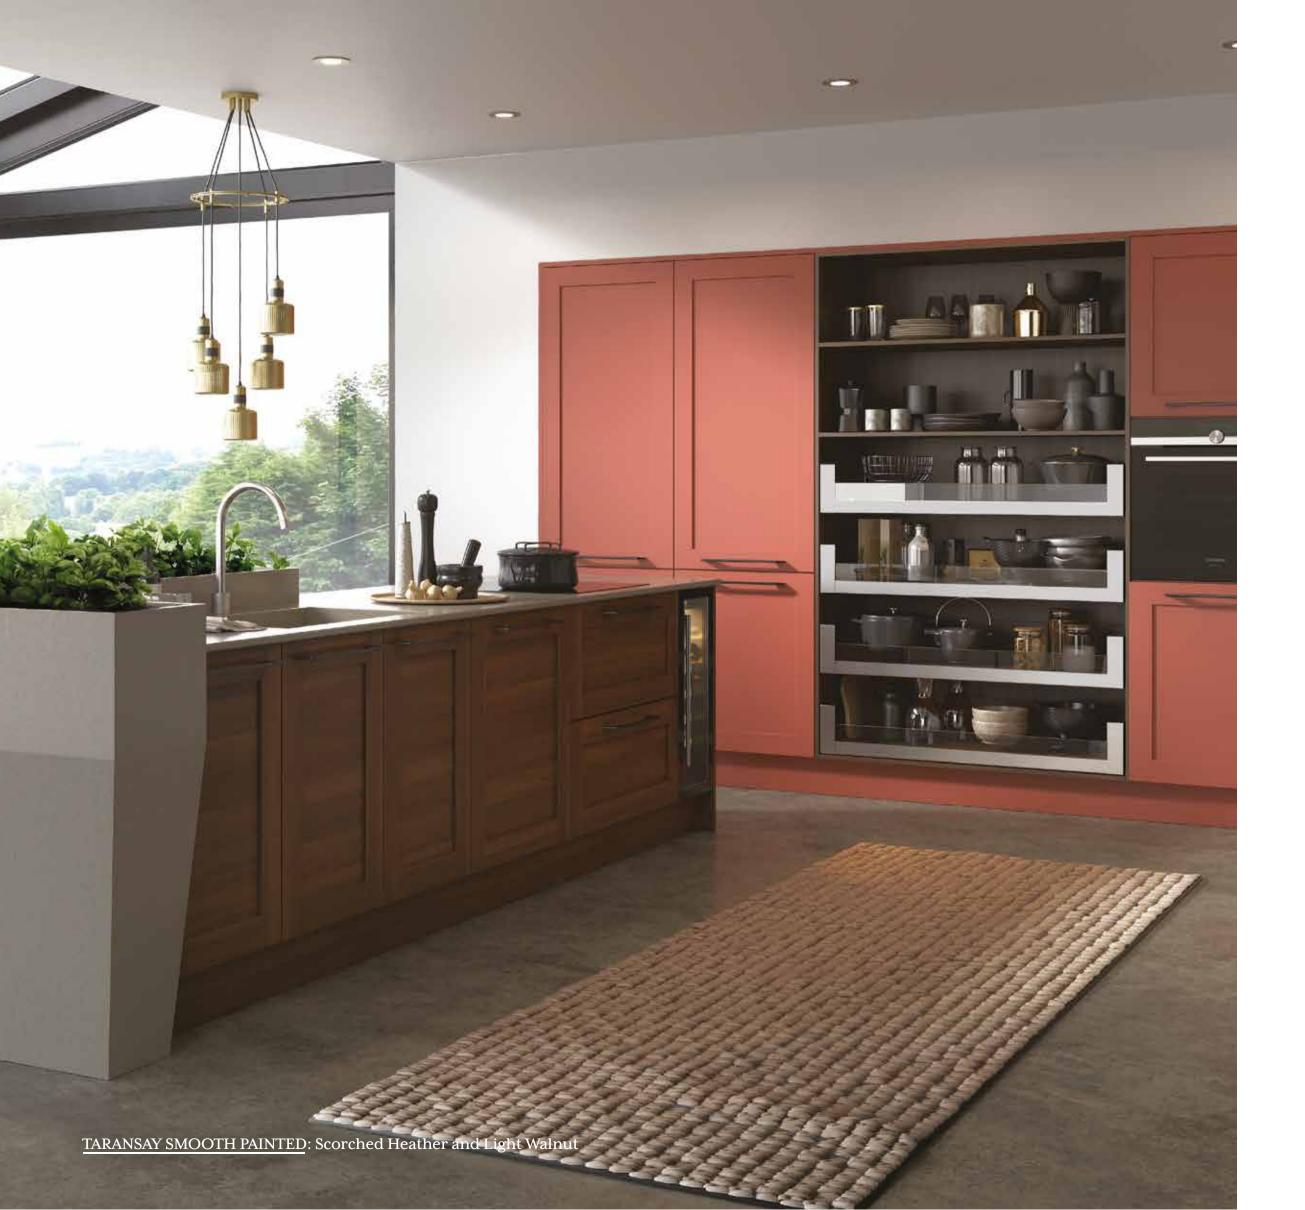

## EVERYTHING IN ITS PLACE

TOP: Keep everything just the way you like it in beautiful solid walnut dovetail drawers with integrated dividers.

HARRIS SMOOTH PAINTED: Scorched Heather and Road Metal

## PURE, SIMPLE BEAUTY

Beautiful, simple, spacious storage for easy access to everything you need.