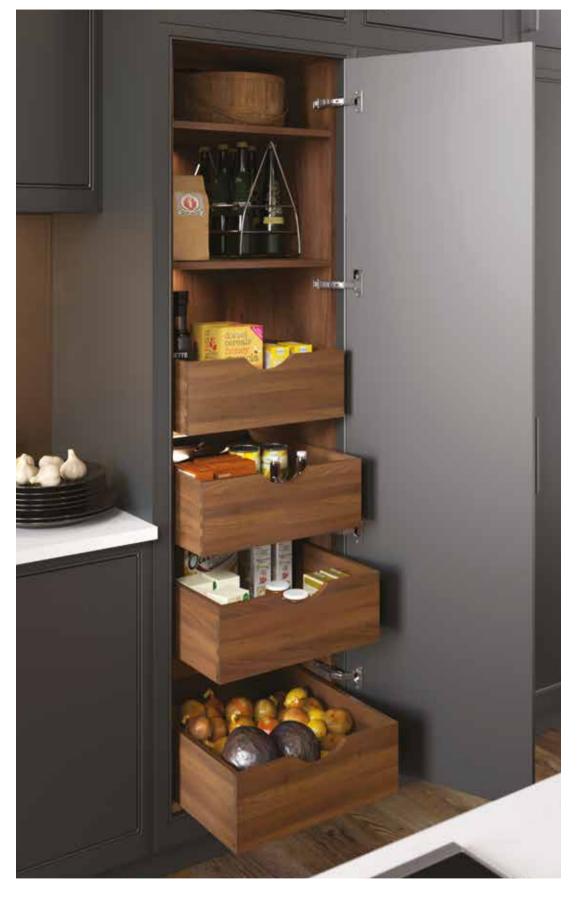

## GUARANTEED FOR LIFE

FACING PAGE: Strong, secure storage for all your cookware, the drawers on our space tower are guaranteed for life.

SIMPLE RECYCLING

This twin bin system offers convenient recycling.

# STORAGE MADE SIMPLE

Smooth, stylish storage to help you maximise your space.