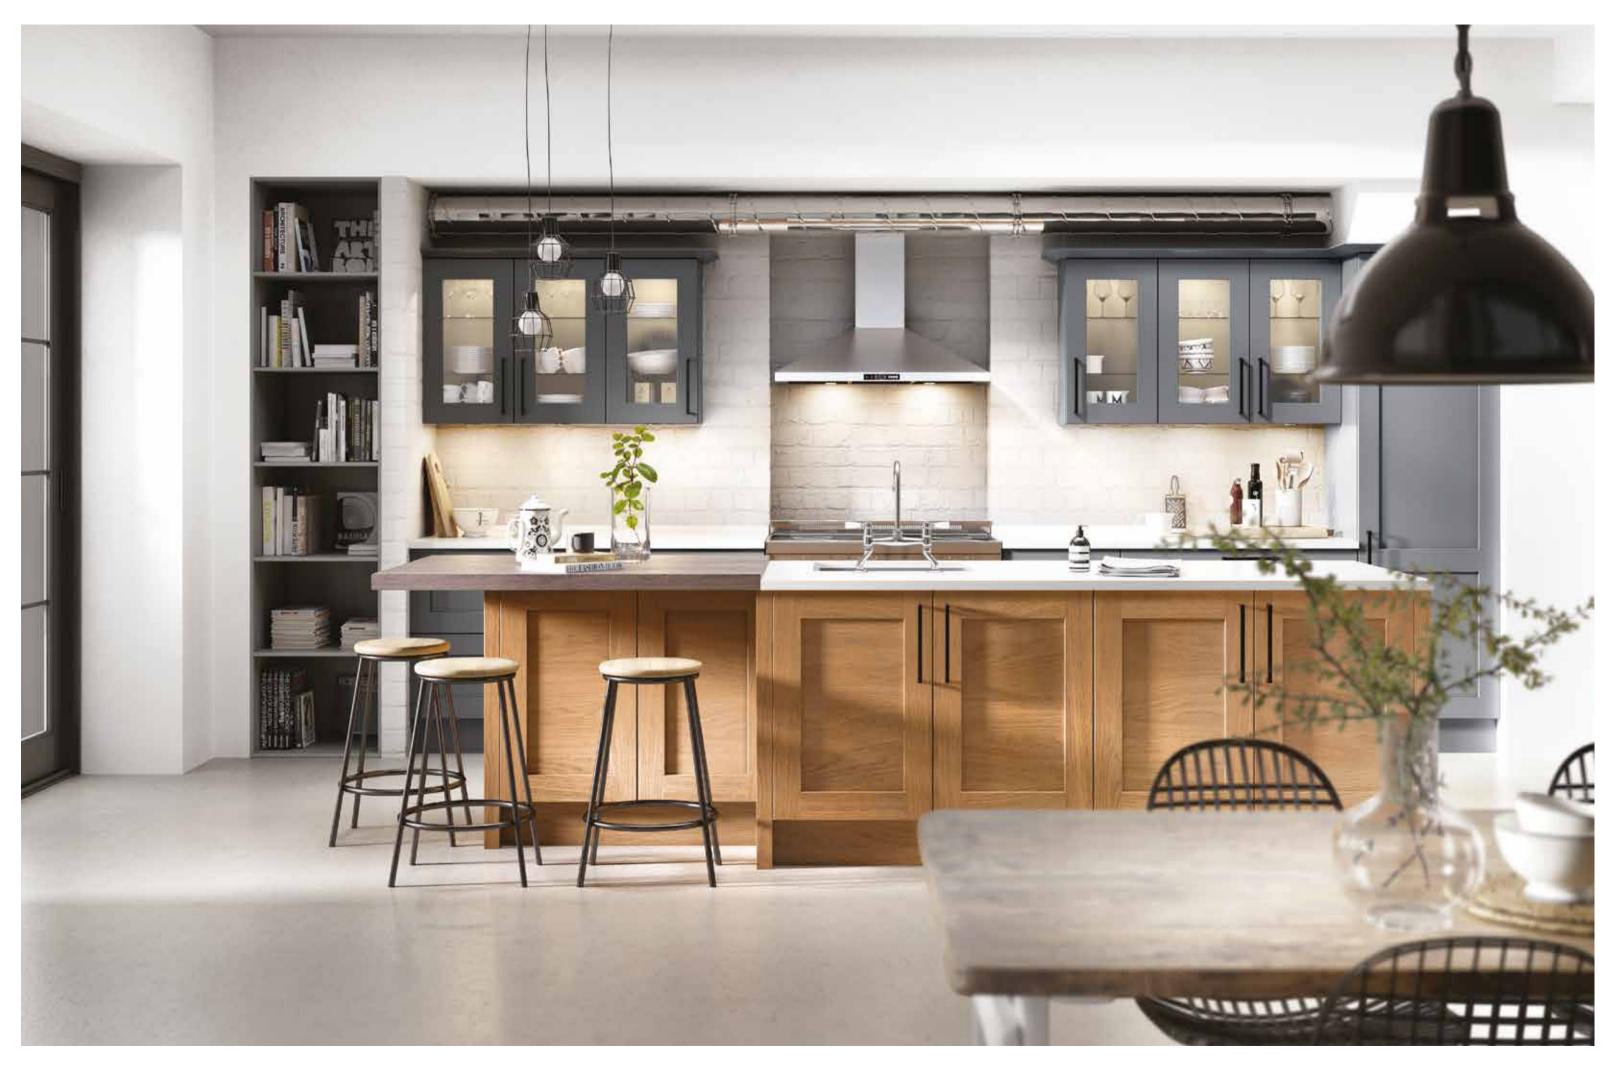

# CLEAN, CONTINUOUS, SOPHISTICATION

ABOVE: Keep a clean, continuous feel to your cabinets with our handle-less dishwasher frame.

### BRIGHTEN YOUR DAY

TOP: Brighten up your kitchen with our under-worktop LED lighting.