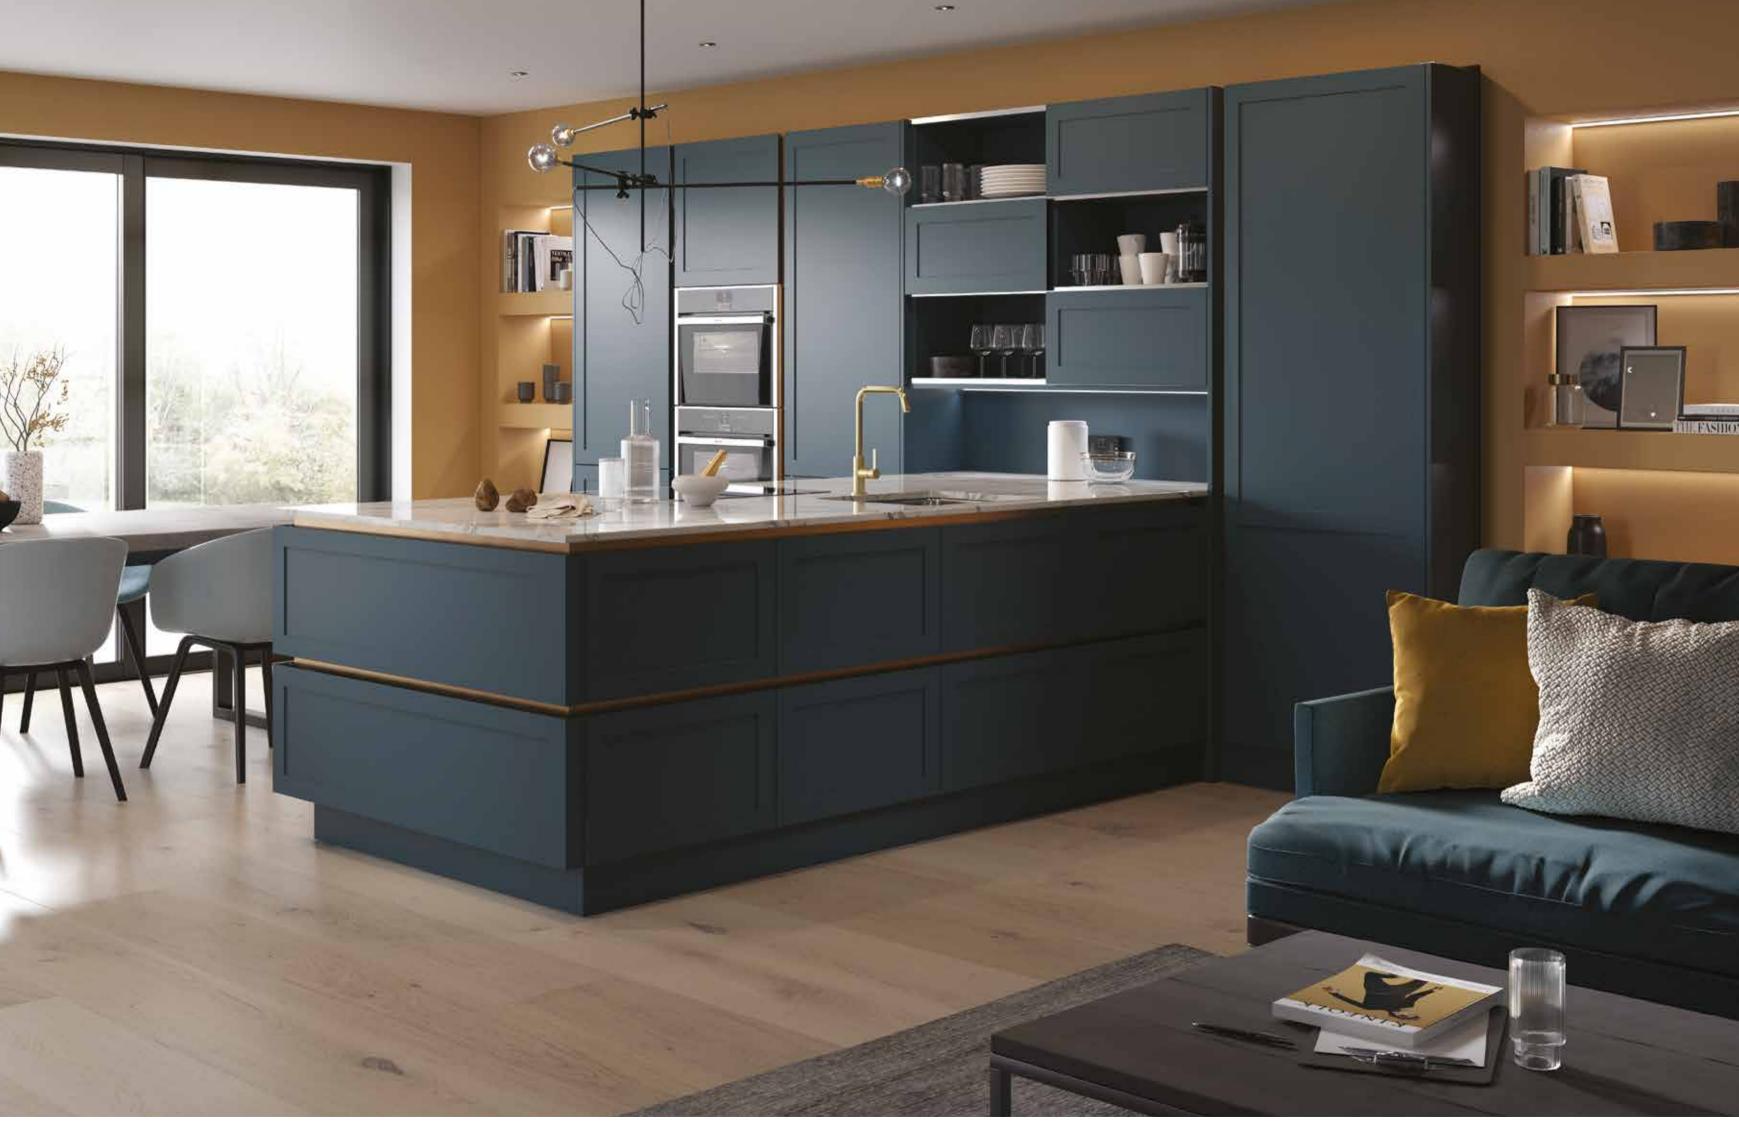

# BUILT FOR THE CONNOISSEUR

FACING PAGE: Our solid oak farmhouse larder, designed with the connoisseur in mind.

EFFORTLESS STYLE

Hassle-free access to all the essentials with our sliding larder.

KILBERRY PAINTED: Cashmere

PORTREE PAINTED: Elgin Grey

CONIVAL SMOOTH PAINTED: Roofer's Lead and Washed Oak

A TOUCH OF LUXURY

Our space tower, with stainless steel drawers, adds a touch of luxury to your kitchen.

<u>DEVERON PAINTED</u>: Fired Charcoal and Light Walnut