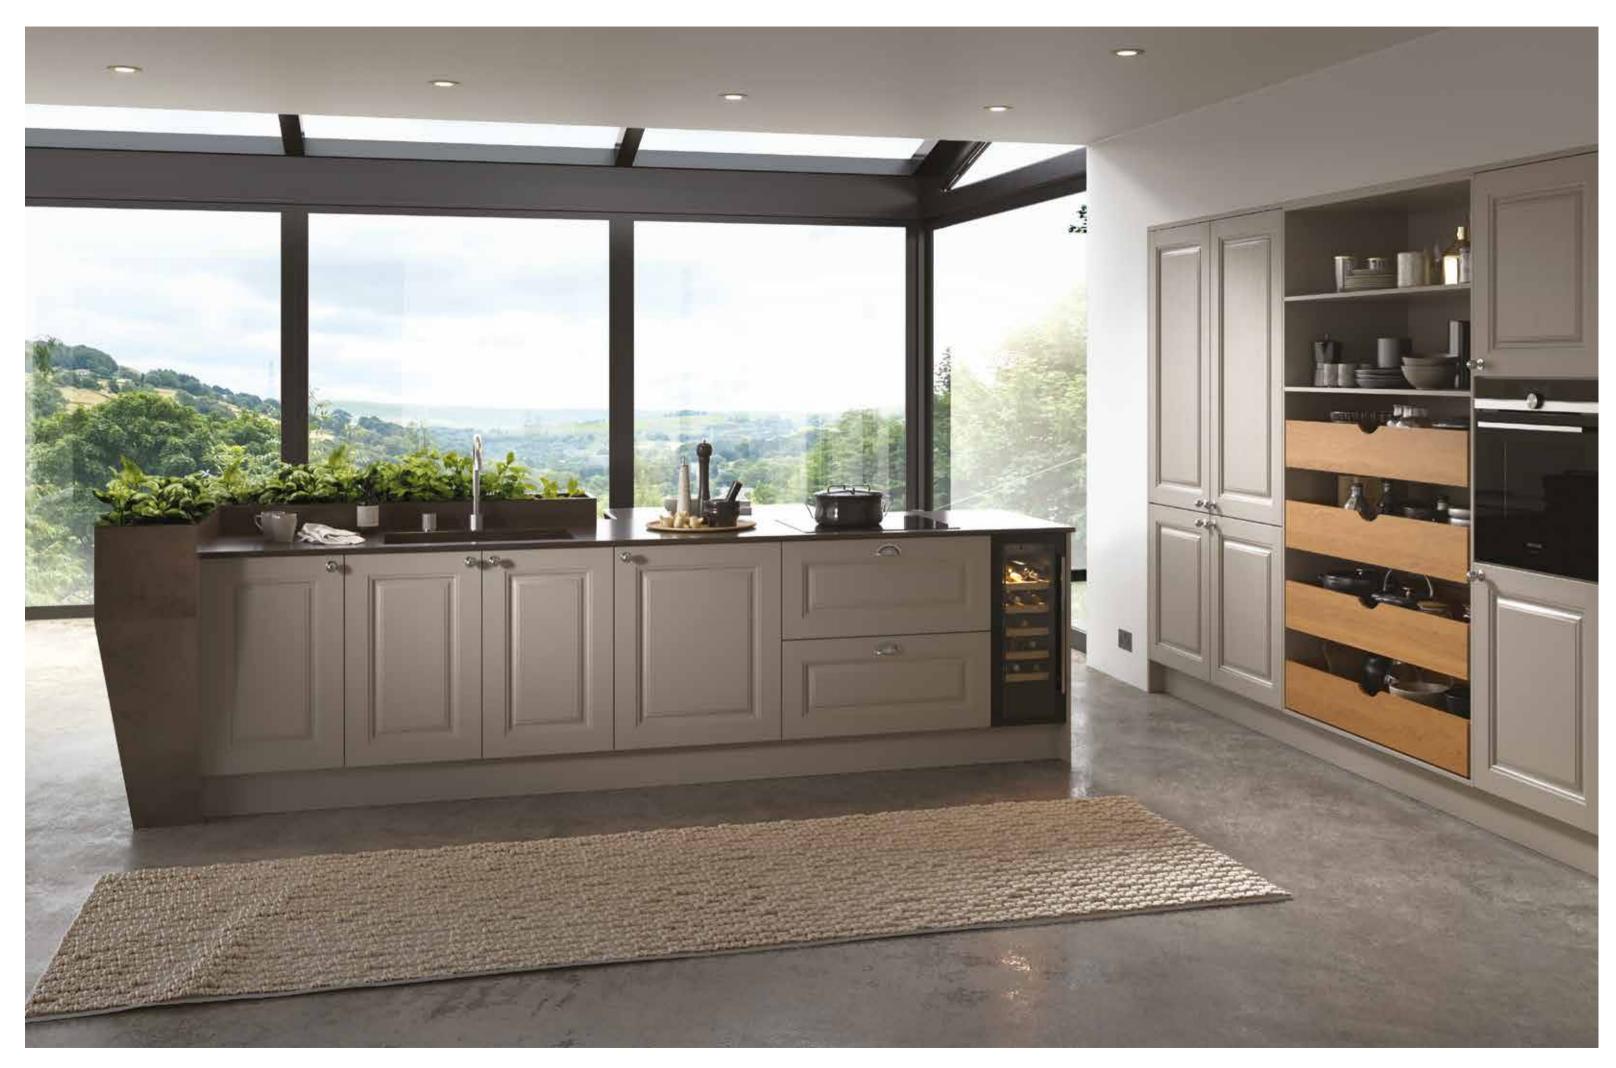

## CLASSIC LOOK, MODERN APPROACH

A modern take on the classic pantry, keeping all of your store cupboard goods close to hand while neatly hidden away.

TALLADALE PAINTED: Moorland Green