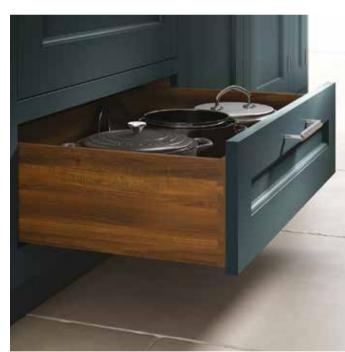

### A PLACE FOR EVERYTHING

ABOVE: Deep drawers with Blum Perfect Motion runners help you keep everything close at hand.