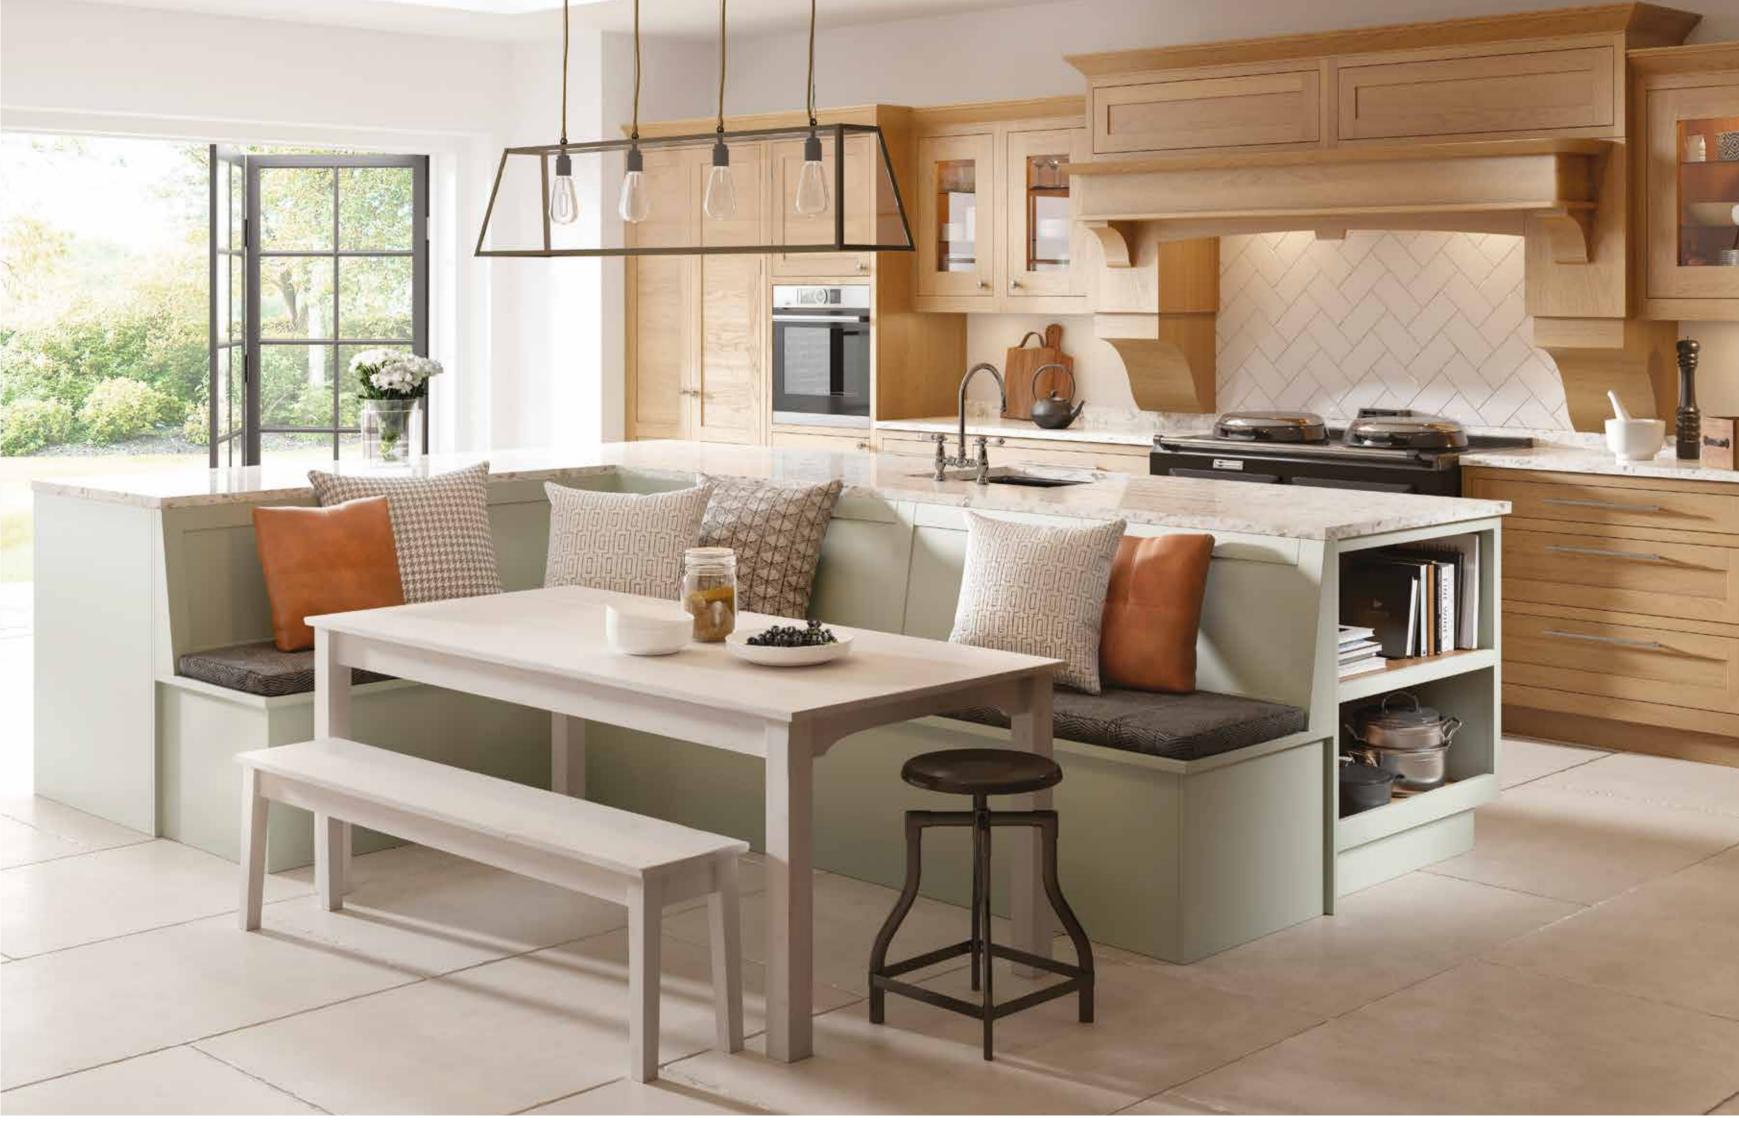

ry to your kitchen.



<u>DEVERON PAINTED</u>: Fired Charcoal and Light Walnut









# CLEAN, CONTINUOUS, SOPHISTICATION

ABOVE: Keep a clean, continuous feel to your cabinets with our handle-less dishwasher frame.

### BRIGHTEN YOUR DAY

TOP: Brighten up your kitchen with our under-worktop LED lighting.

## GUARANTEED FOR LIFE

FACING PAGE: Strong, secure storage for all your cookware, the drawers on our space tower are guaranteed for life.













SIMPLE RECYCLING

This twin bin system offers convenient recycling.







SKYE SMOOTH PAINTED: Sunburst and Sumburgh Midnight







# STORAGE MADE SIMPLE

Smooth, stylish storage to help you maximise your space.

# STYLISH ENTERTAINMENT

FACING PAGE: Entertain in style with a hideaway drinks unit - perfect for when guests pop round.



JURA PAINTED: Northern Lights and Light Oak













### A PLACE FOR EVERYTHING

ABOVE: Deep drawers with Blum Perfect Motion runners help you keep everything close at hand.

## EVERYTHING IN ITS PLACE

TOP: Keep everything just the way you like it in beautiful solid walnut dovetail drawers with integrated dividers.







HARRIS SMOOTH PAINTED: Scorched Heather and Road Metal







## PURE, SIMPLE BEAUTY

Beautiful, simple, spacious storage for easy access to everything you need.

## NO MESS, NO FUSS

FACING PAGE: Keep a clutter-free look with our bi-fold dresser.





MULL PAINTED: Sumburgh Midnight





ISLAY SMOOTH PAINTED: Porcelain and Wild Orchid





TIREE SMOOTH PAINTED: Blizzard White





TOUCH TO OPEN, TOUCH TO CLOSE

Handles are not required for this elegant storage sol