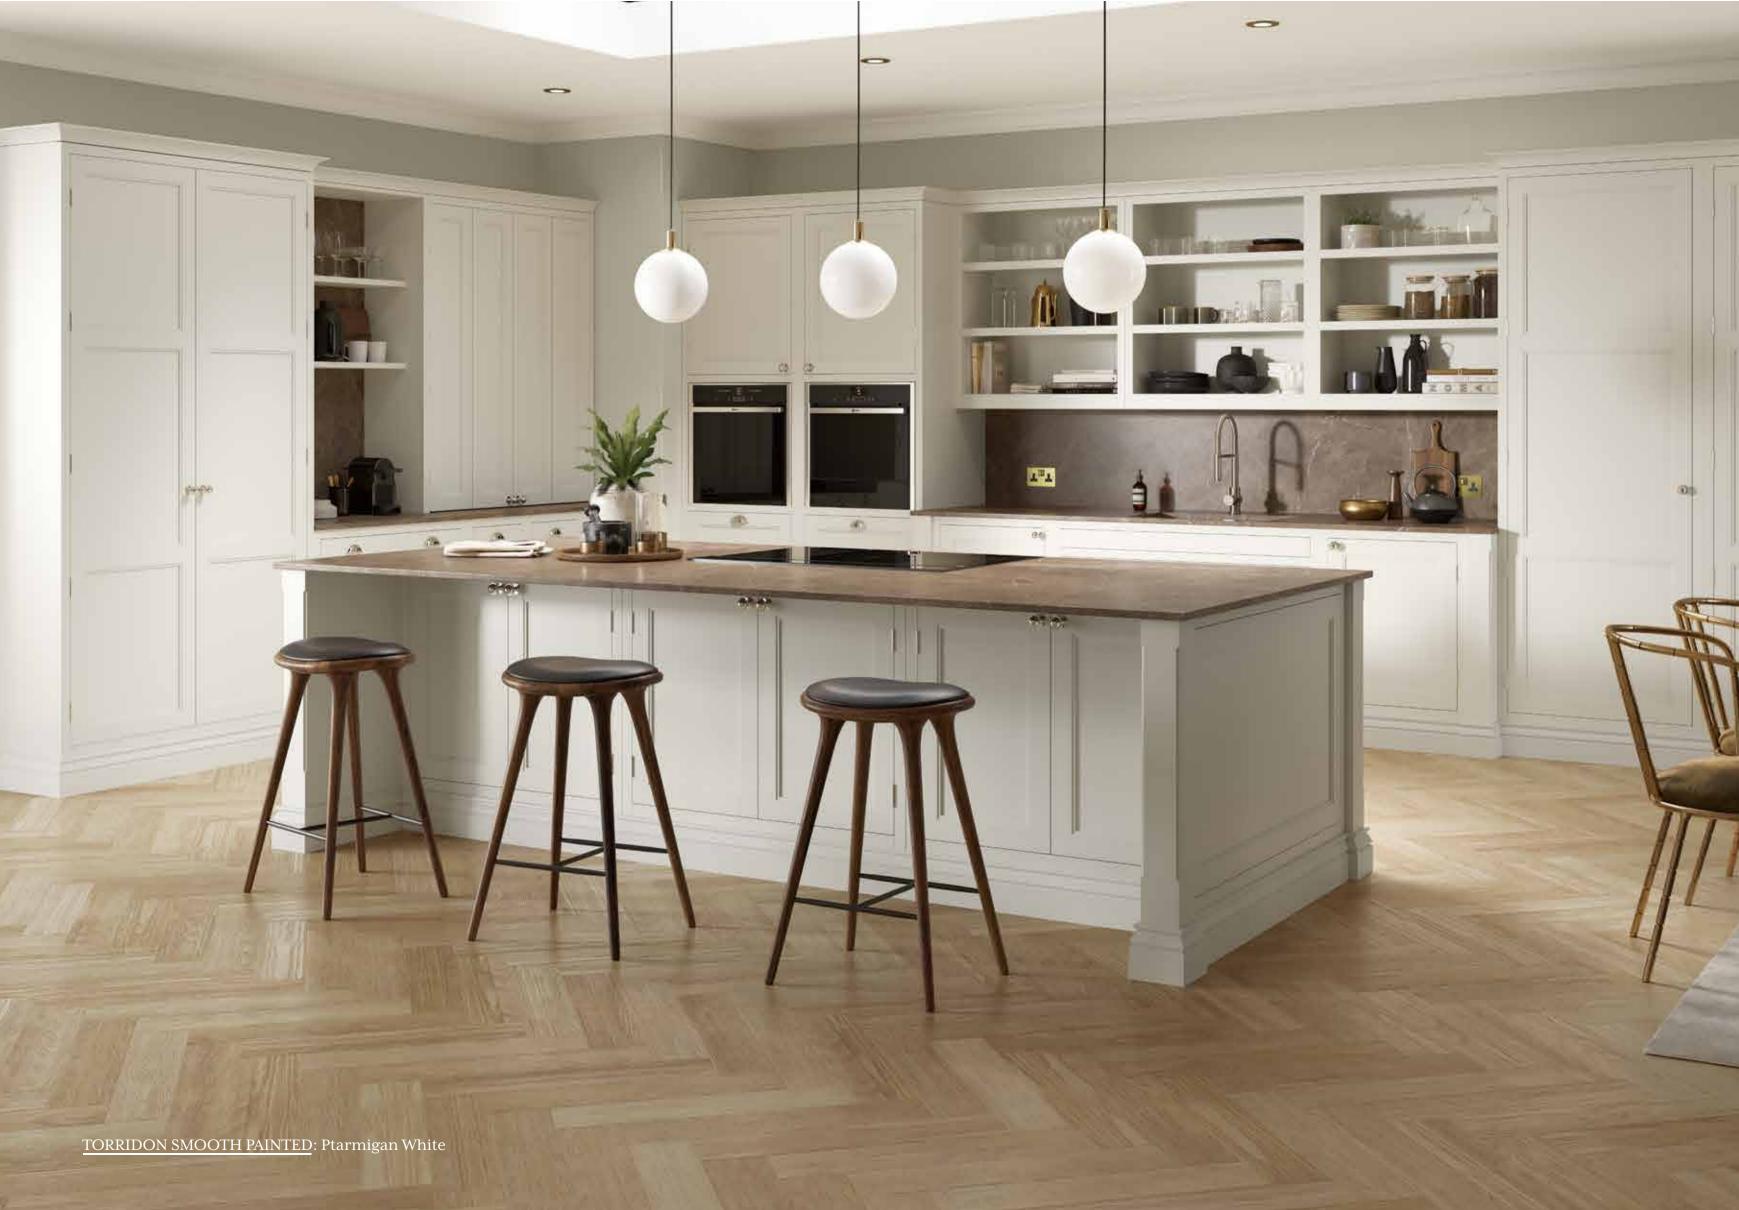

, designed with the connoisseur in mind.







EFFORTLESS STYLE

Hassle-free access to all the essentials with our sliding larder.





KILBERRY PAINTED: Cashmere





PORTREE PAINTED: Elgin Grey







CONIVAL SMOOTH PAINTED: Roofer's Lead and Washed Oak







A TOUCH OF LUXURY

Our space tower, with stainless steel drawers, adds a touch of luxury to your kitchen.



<u>DEVERON PAINTED</u>: Fired Charcoal and Light Walnut









# CLEAN, CONTINUOUS, SOPHISTICATION

ABOVE: Keep a clean, continuous feel to your cabinets with our handle-less dishwasher frame.

### BRIGHTEN YOUR DAY

TOP: Brighten up your kitchen with our under-worktop LED lighting.

## GUARANTEED FOR LIFE

FACING PAGE: Strong, secure storage for all your cookware, the drawers on our space tower are guaranteed for life.













SIMPLE RECYCLING

This twin bin system offers convenient recycling.







SKYE SMOOTH PAINTED: Sunburst and Sumburgh Midnight







# STORAGE MADE SIMPLE

Smooth, stylish storage to help you maximise your space.

# STYLISH ENTERTAINMENT

FACING PAGE: Entertain in style with a hideaway drinks unit - perfect for when guests pop round.



JURA PAINTED: Northern Lights and Light Oak













### A PLACE FOR EVERYTHING

ABOVE: Deep drawers with Blum Perfect Motion runners help you keep everything close at hand.

## EVERYTHING IN ITS PLACE

TOP: Keep everything just the way you like it in beautiful solid walnut dovetail drawers with integrated dividers.







HARRIS SMOOTH PAINTED: Scorched Heather and Road Metal







## PURE, SIMPLE BEAUTY

Beautiful, simple, spacious stora