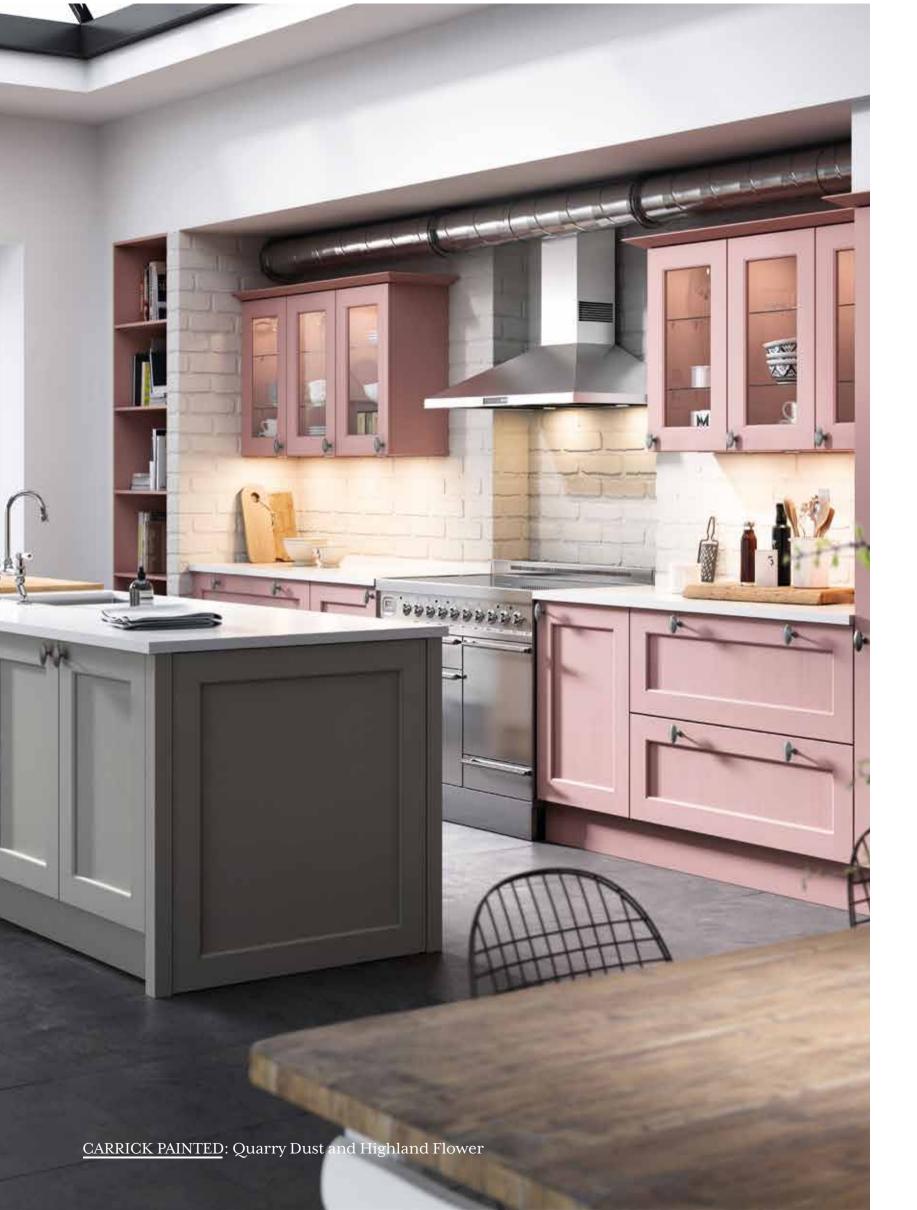

## SEAMLESS ELEGANCE

A seamless sink solution keeps a clean, elegant line to your worktops.

# BUILT FOR THE CONNOISSEUR

FACING PAGE: Our solid oak farmhouse larder, designed with the connoisseur in mind.







EFFORTLESS STYLE

Hassle-free access to all the essentials with our sliding larder.





KILBERRY PAINTED: Cashmere





PORTREE PAINTED: Elgin Grey







CONIVAL SMOOTH PAINTED: Roofer's Lead and Washed Oak







A TOUCH OF LUXURY

Our space tower, with stainless steel drawers, adds a touch of luxury to your kitchen.



<u>DEVERON PAINTED</u>: Fired Charcoal and Light Walnut









# CLEAN, CONTINUOUS, SOPHISTICATION

ABOVE: Keep a clean, continuous feel to your cabinets with our handle-less dishwasher frame.

### BRIGHTEN YOUR DAY

TOP: Brighten up your kitchen with our under-worktop LED lighting.

## GUARANTEED FOR LIFE

FACING PAGE: Strong, secure storage for all your cookware, the drawers on our space tower are guaranteed for life.













SIMPLE RECYCLING

This twin bin