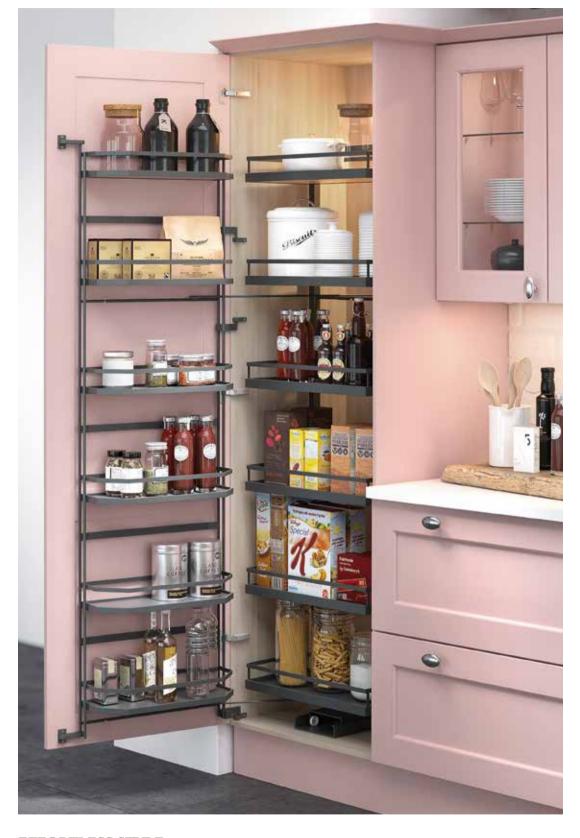

# BUILT FOR THE CONNOISSEUR

FACING PAGE: Our solid oak farmhouse larder, designed with the connoisseur in mind.

EFFORTLESS STYLE

Hassle-free access to all the essentials with our sliding larder.

KILBERRY PAINTED: Cashmere

# STORAGE MADE SIMPLE

Smooth, stylish storage to help you maximise your space.