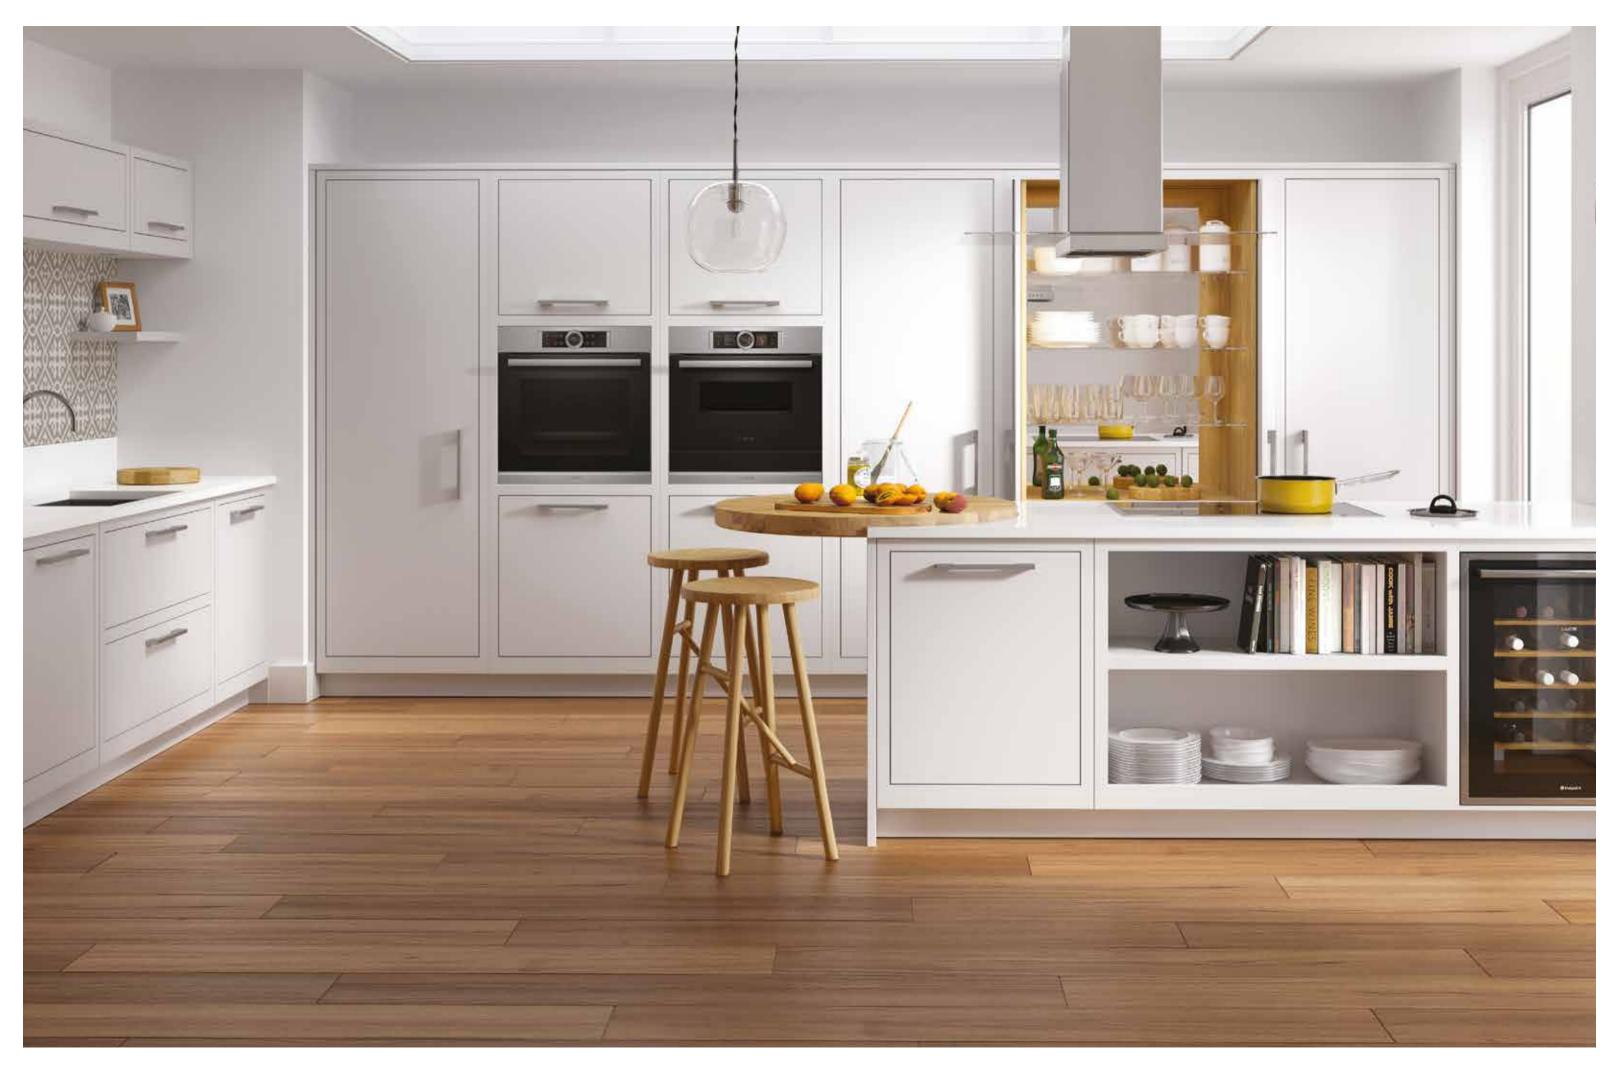

# STYLISH ENTERTAINMENT

FACING PAGE: Entertain in style with a hideaway drinks unit - perfect for when guests pop round.

JURA PAINTED: Northern Lights and Light Oak