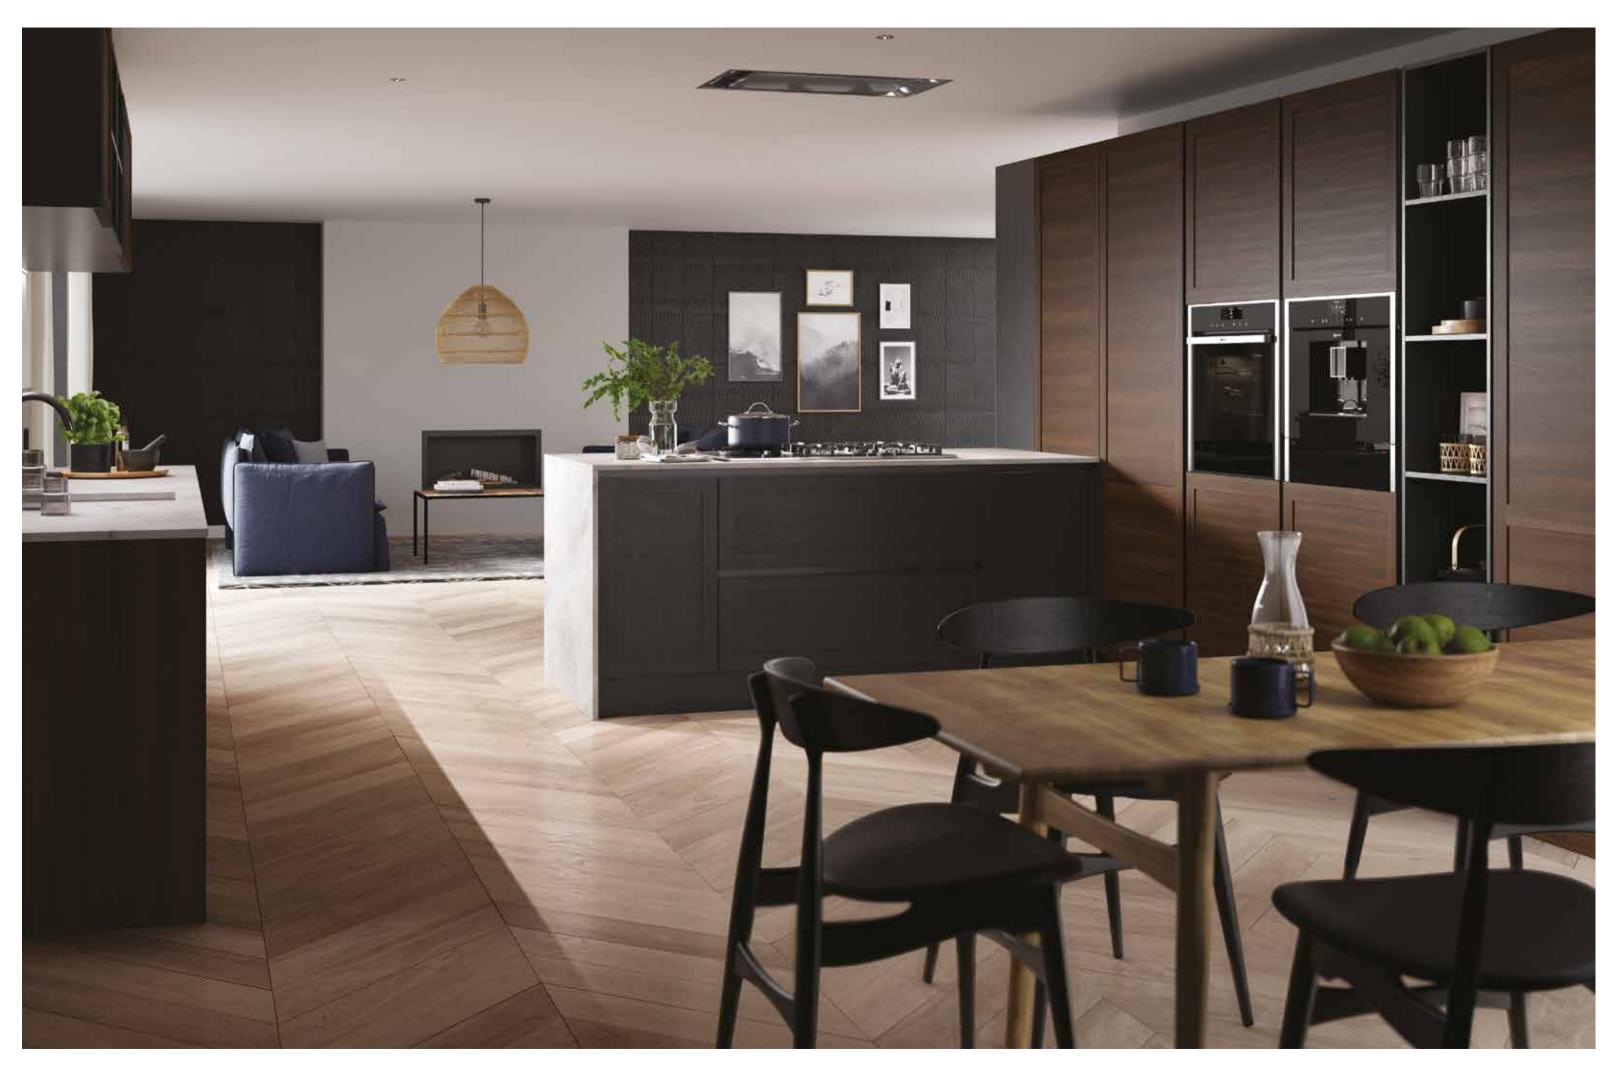

## SEAMLESS ELEGANCE

A seamless sink solution keeps a clean, elegant line to your worktops.

# BUILT FOR THE CONNOISSEUR

FACING PAGE: Our solid oak farmhouse larder, designed with the connoisseur in mind.







EFFORTLESS STYLE

Hassle-free access to all the essentials with our sliding larder.





KILBERRY PAINTED: Cashmere





PORTREE PAINTED: Elgin Grey







CONIVAL SMOOTH PAINTED: Roofer's Lead and Washed Oak







A TOUCH OF LUXURY

Our space tower, with stainless steel drawers, adds a touch of luxury to your kitchen.



<u>DEVERON PAINTED</u>: Fired Charcoal and Light Walnut









# CLEAN, CONTINUOUS, SOPHISTICATION

ABOVE: Keep a clean, continuous feel to your cabinets with our handle-less dishwasher frame.

### BRIGHTEN YOUR DAY

TOP: Brighten up your kitchen with our under-worktop LED lighting.

## GUARANTEED FOR LIFE

FACING PAGE: Strong, secure storage for all your cookware, the drawers on our space tower are guaranteed for life.













SIMPLE RECYCLING

This twin bin system offers convenient recycling.







SKYE SMOOTH PAINTED: Sunburst and Sumburgh Midnight







# STORAGE MADE SIMPLE

Smooth, stylish storage to help you maximise your space.

# STYLISH ENTERTAINMENT

FACING PAGE: Entertain in style with a hideaway drinks unit - perfect for when guests pop round.



JURA PAINTED: North