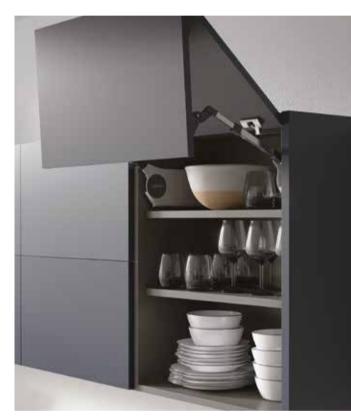

## NO MESS, NO FUSS

FACING PAGE: Keep a clutter-free look with our bi-fold dresser.

MULL PAINTED: Sumburgh Midnight

ISLAY SMOOTH PAINTED: Porcelain and Wild Orchid

TIREE SMOOTH PAINTED: Blizzard White

TOUCH TO OPEN, TOUCH TO CLOSE