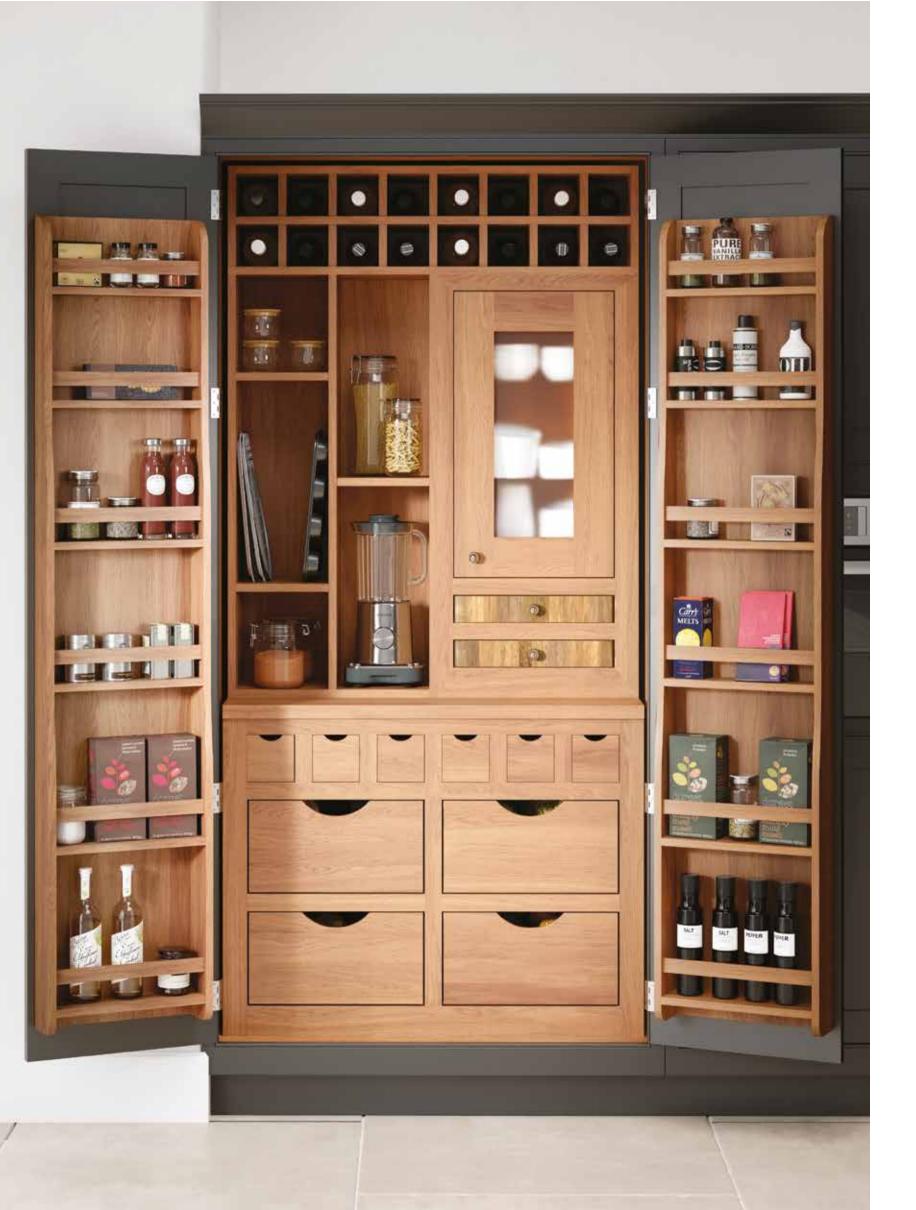

# BUILT FOR THE CONNOISSEUR

FACING PAGE: Our solid oak farmhouse larder, designed with the connoisseur in mind.

EFFORTLESS STYLE

Hassle-free access to all the essentials with our sliding larder.

KILBERRY PAINTED: Cashmere