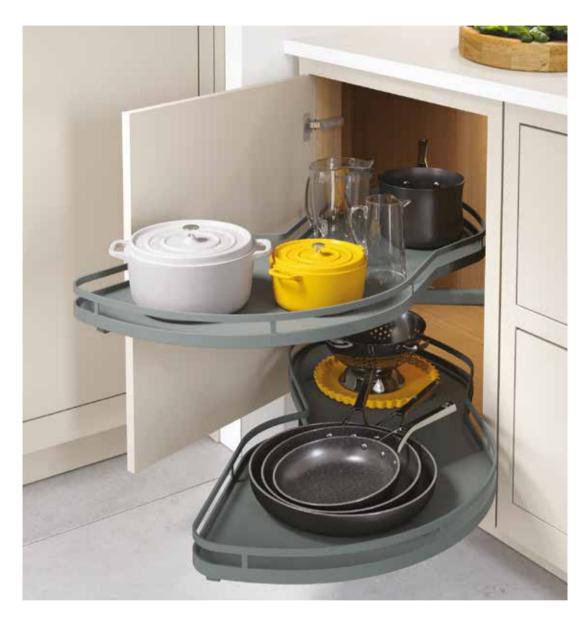

# STORAGE MADE SIMPLE

Smooth, stylish storage to help you maximise your space.

## PURE, SIMPLE BEAUTY

Beautiful, simple, spacious storage for easy access to everything you need.