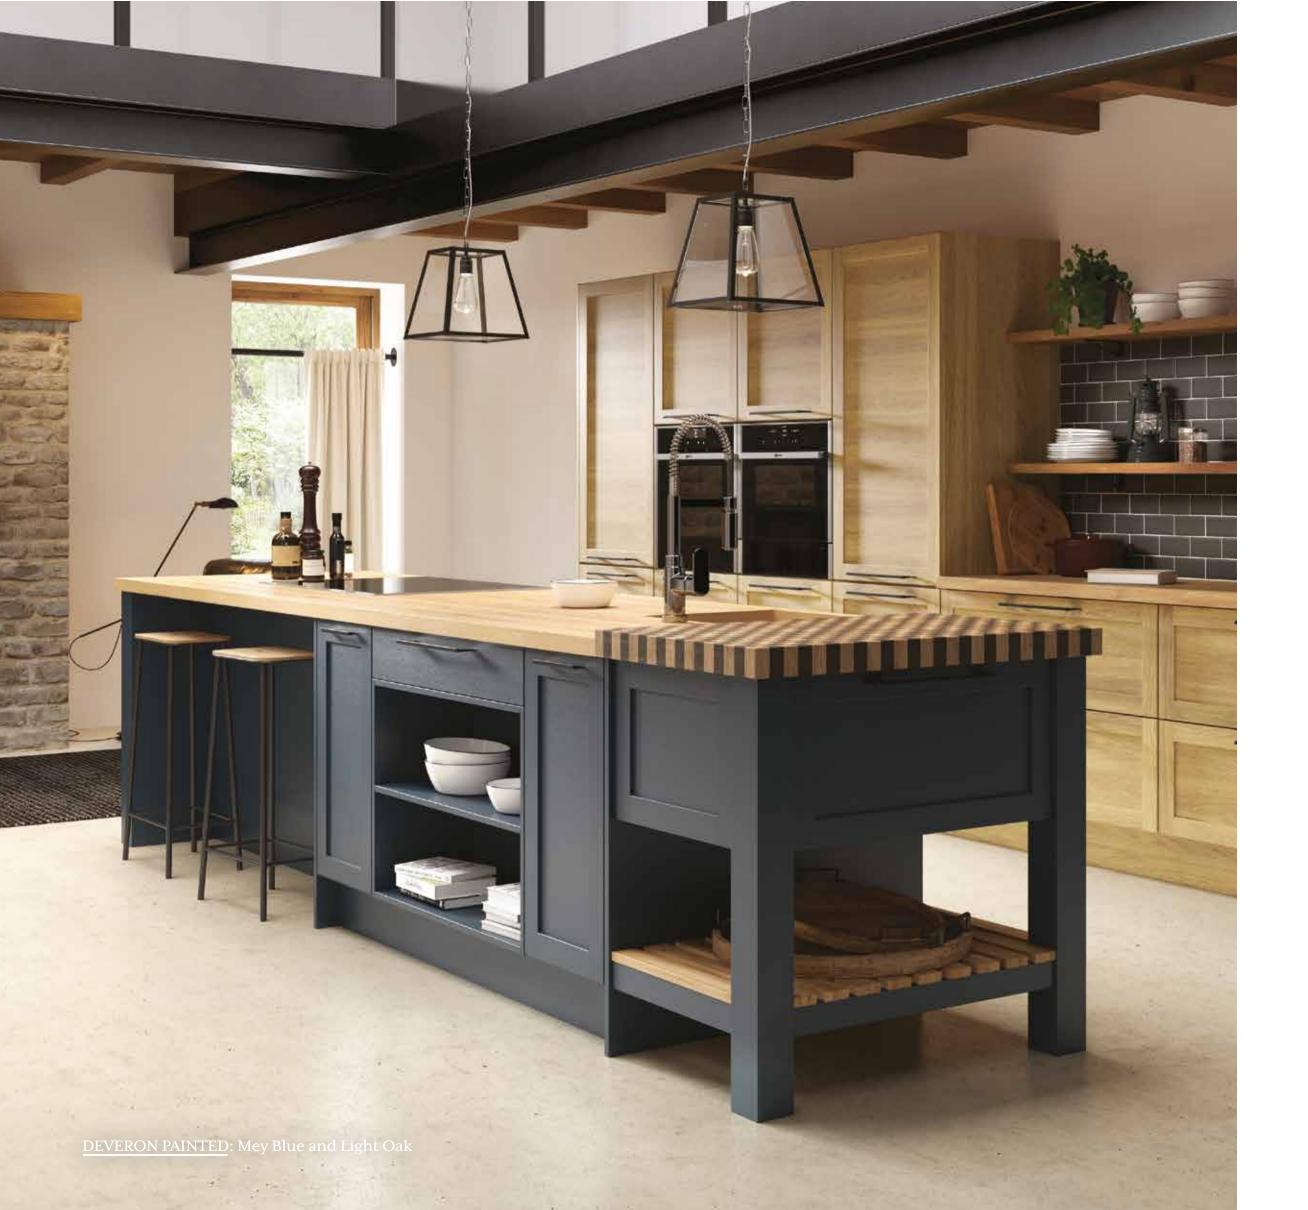

PORTREE PAINTED: Elgin Grey

CONIVAL SMOOTH PAINTED: Roofer's Lead and Washed Oak

A TOUCH OF LUXURY

Our space tower, with stainless steel drawers, adds a touch of luxury to your kitchen.

<u>DEVERON PAINTED</u>: Fired Charcoal and Light Walnut