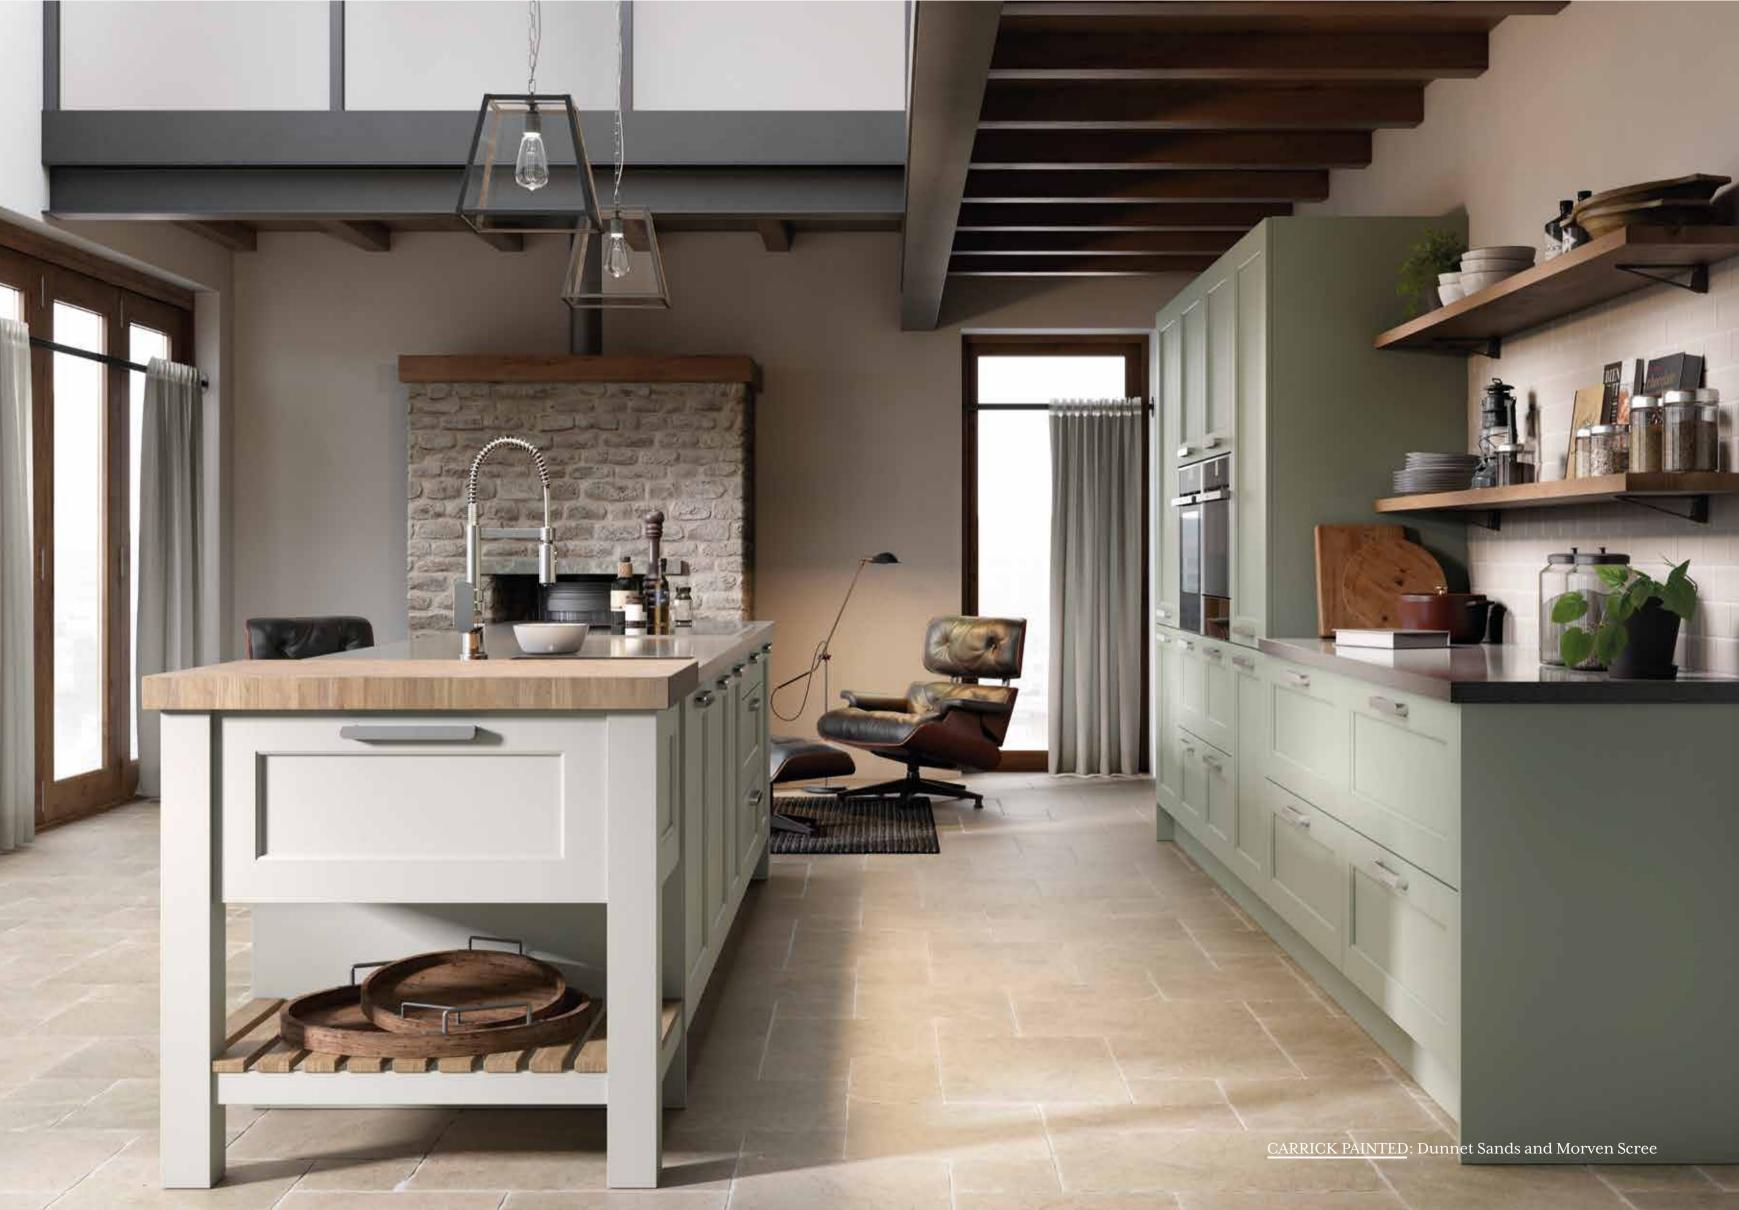

## SEAMLESS ELEGANCE

A seamless sink solution keeps a clean, elegant line to your worktops.

# BUILT FOR THE CONNOISSEUR

FACING PAGE: Our solid oak farmhouse larder, designed with the connoisseur in mind.







EFFORTLESS STYLE

Hassle-free access to all the essentials with our sliding larder.





KILBERRY PAINTED: Cashmere





PORTREE PAINTED: Elgin Grey







CONIVAL SMOOTH PAINTED: Roofer's Lead and Washed Oak







A TOUCH OF LUXURY

Our space tower, with stainless steel drawers, adds a touch of luxury to your kitchen.



<u>DEVERON PAINTED</u>: Fired Charcoal and Light Walnut









# CLEAN, CONTINUOUS, SOPHISTICATION

ABOVE: Keep a clean, continuous feel to your cabinets with our handle-less dishwasher frame.

### BRIGHTEN YOUR DAY

TOP: Brighten up your kitchen with our under-worktop LED lighting.

## GUARANTEED FOR LIFE

FACING PAGE: Strong, secure storage for all your cookware, the drawers on our space tower are guaranteed for life.













SIMPLE RECYCLING

This twin bi