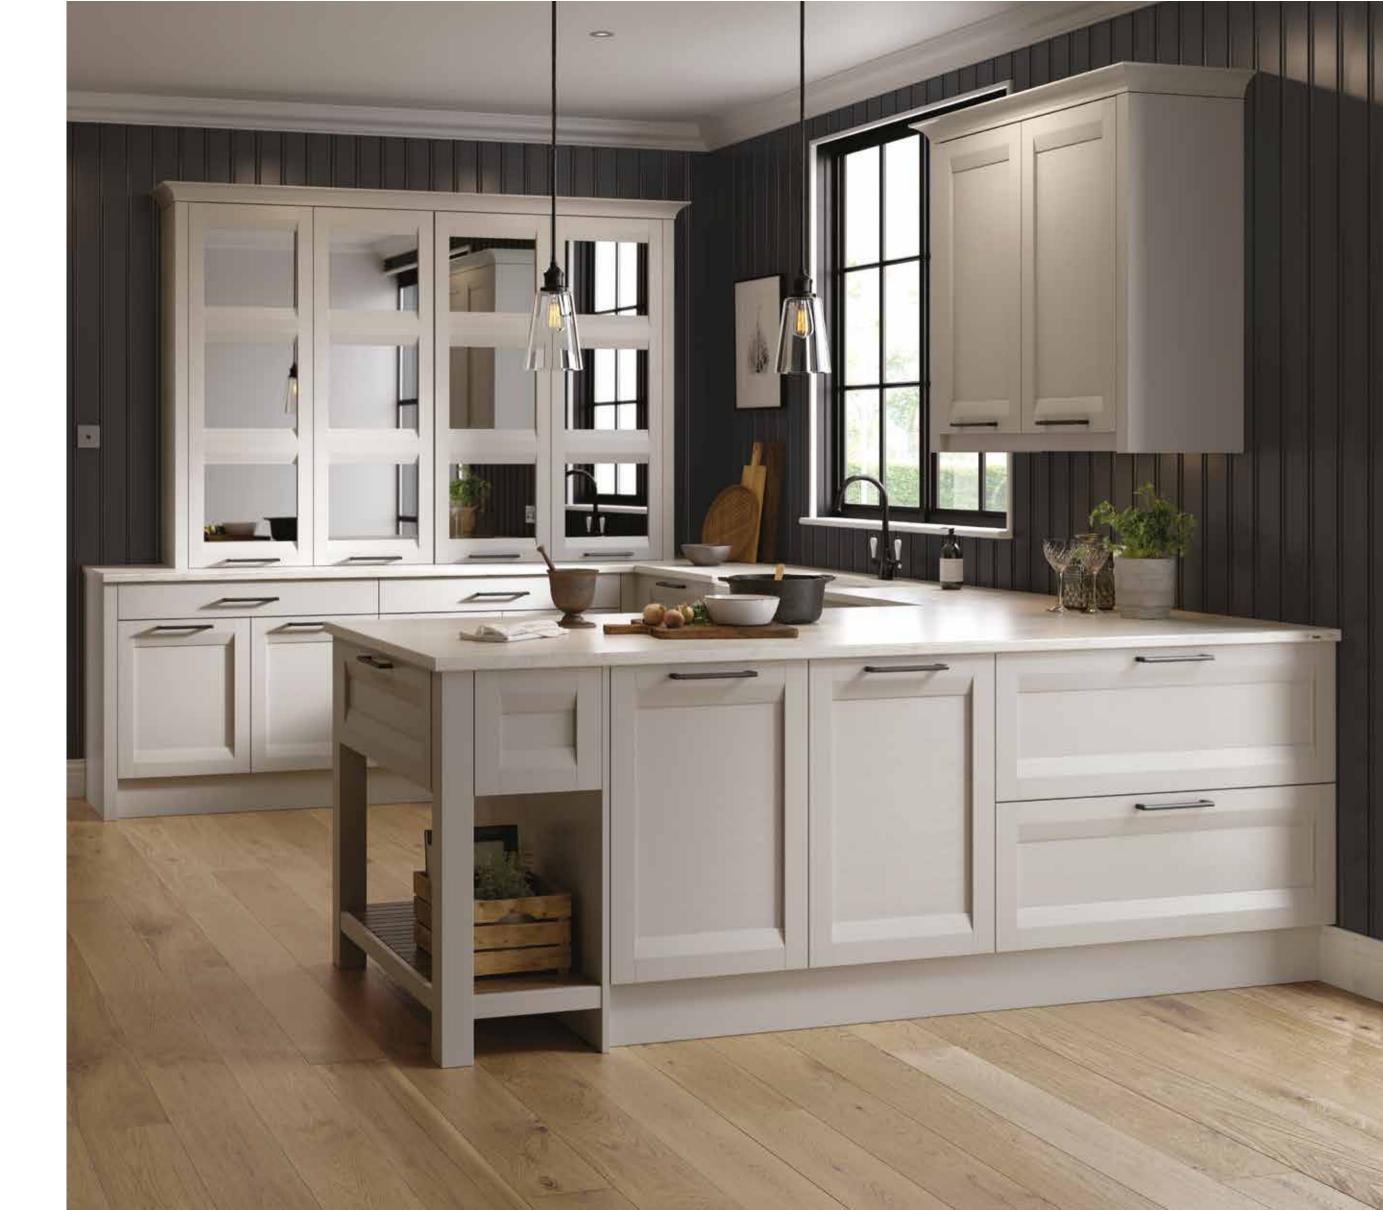

## SEAMLESS ELEGANCE

A seamless sink solution keeps a clean, elegant line to your worktops.

# BUILT FOR THE CONNOISSEUR

FACING PAGE: Our solid oak farmhouse larder, designed with the connoisseur in mind.







EFFORTLESS STYLE

Hassle-free access to all the essentials with our sliding larder.





KILBERRY PAINTED: Cashmere





PORTREE PAINTED: Elgin Grey







CONIVAL SMOOTH PAINTED: Roofer's Lead and Washed Oak







A TOUCH OF LUXURY

Our space tower, with stainless steel drawers, adds a touch of luxury to your kitchen.



<u>DEVERON PAINTED</u>: Fired Charcoal and Light Walnut









# CLEAN, CONTINUOUS, SOPHISTICATION

ABOVE: Keep a clean, continuous feel to your cabinets with our handle-less dishwasher frame.

### BRIGHTEN YOUR DAY

TOP: Brighten up your kitchen with our under-worktop LED lighting.

## GUARANTEED FOR LIFE

FACING PAGE: Strong, secure storage for all your cookware, the drawers on our space tower are guaranteed for life.













SIMPLE RECYCLING

This twin bin system offers convenient recycling.







SKYE SMOOTH PAINTED: Sunburst and Sumburgh Midnight







# STORAGE MADE SIMPLE