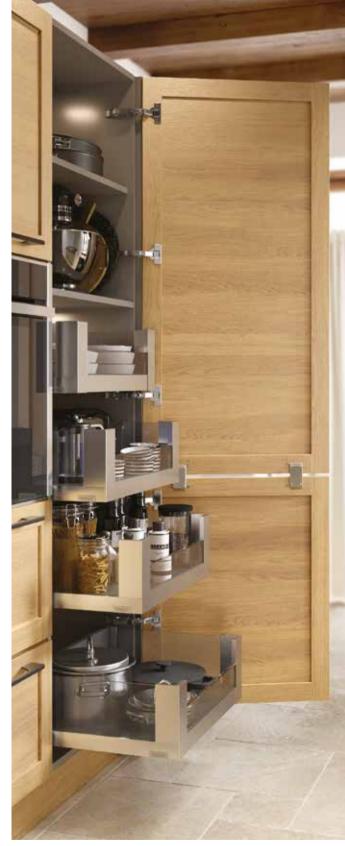

# BUILT FOR THE CONNOISSEUR

FACING PAGE: Our solid oak farmhouse larder, designed with the connoisseur in mind.

EFFORTLESS STYLE

Hassle-free access to all the essentials with our sliding larder.

KILBERRY PAINTED: Cashmere