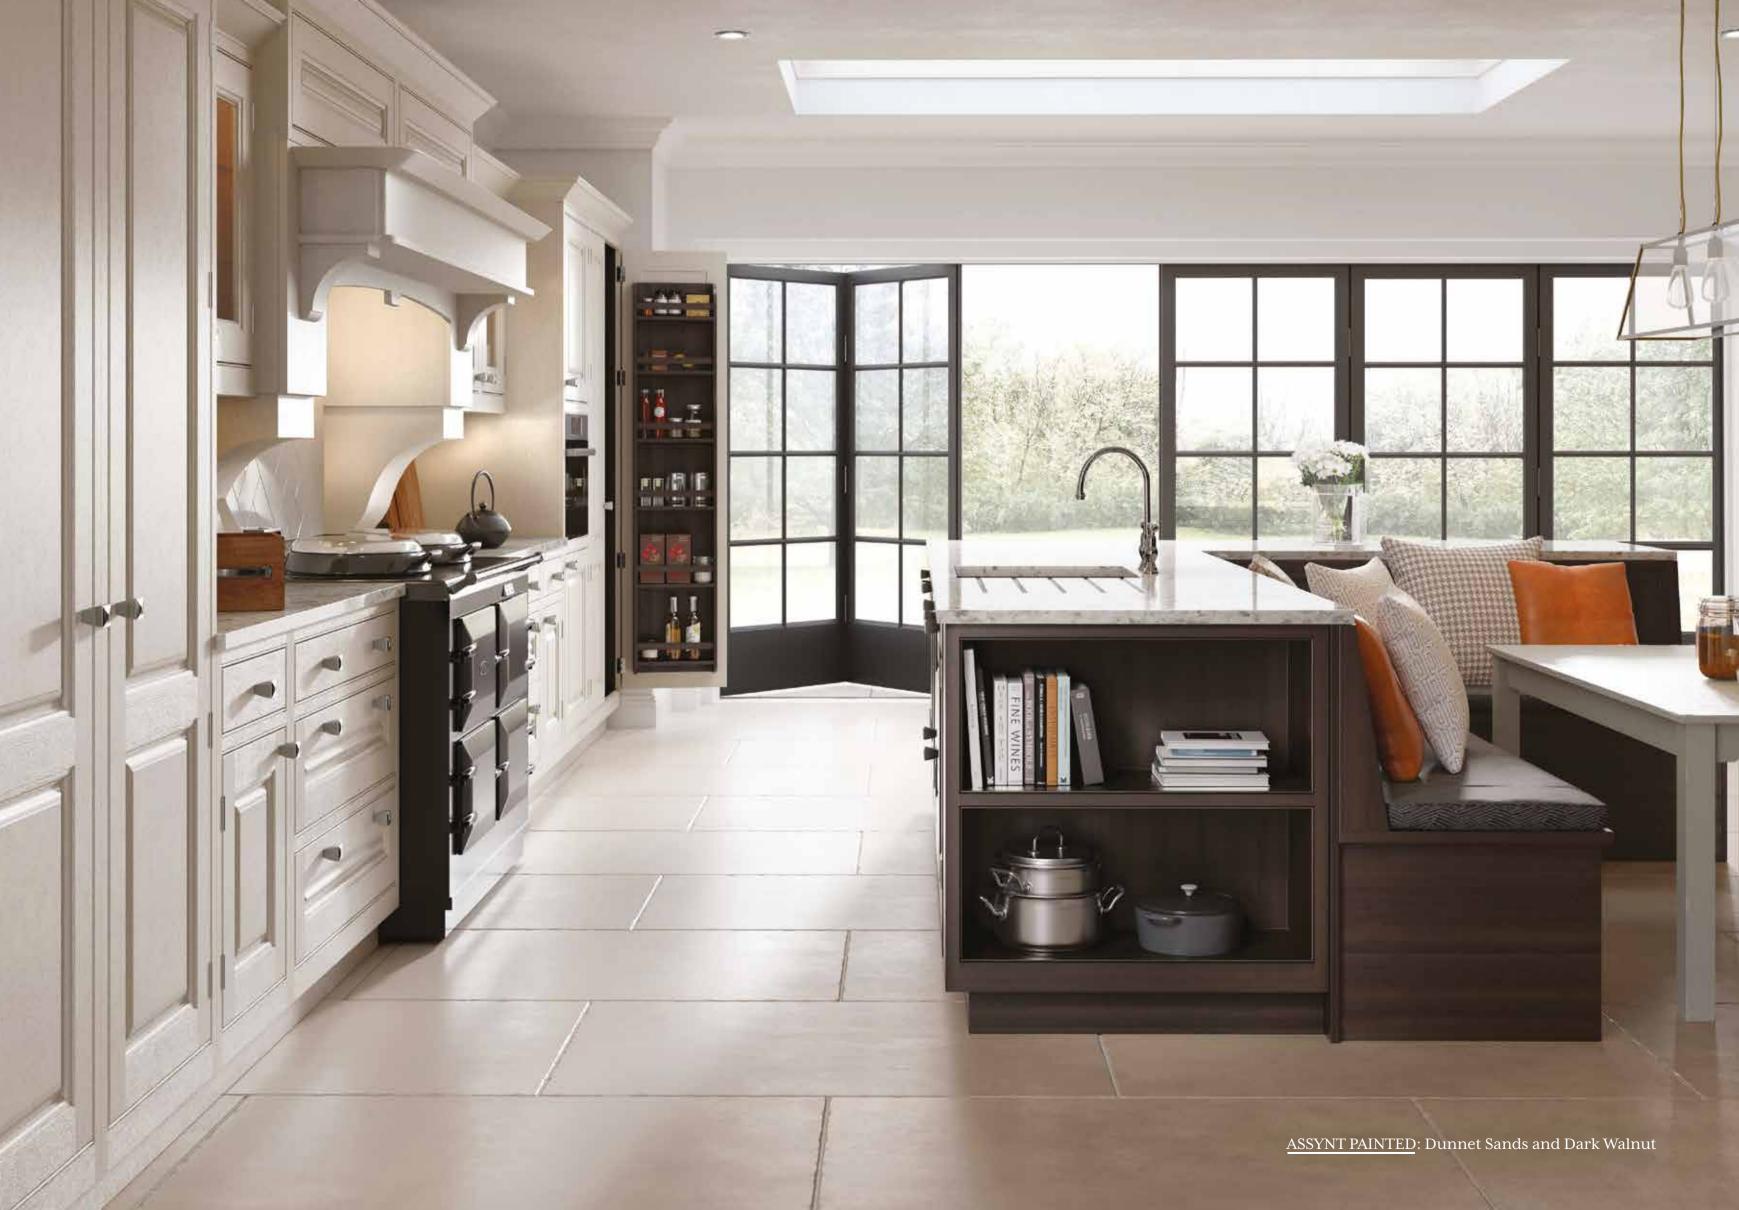

## CLASSIC LOOK, MODERN APPROACH

A modern take on the classic pantry, keeping all of your store cupboard goods close to hand while neatly hidden away.

TALLADALE PAINTED: Moorland Green