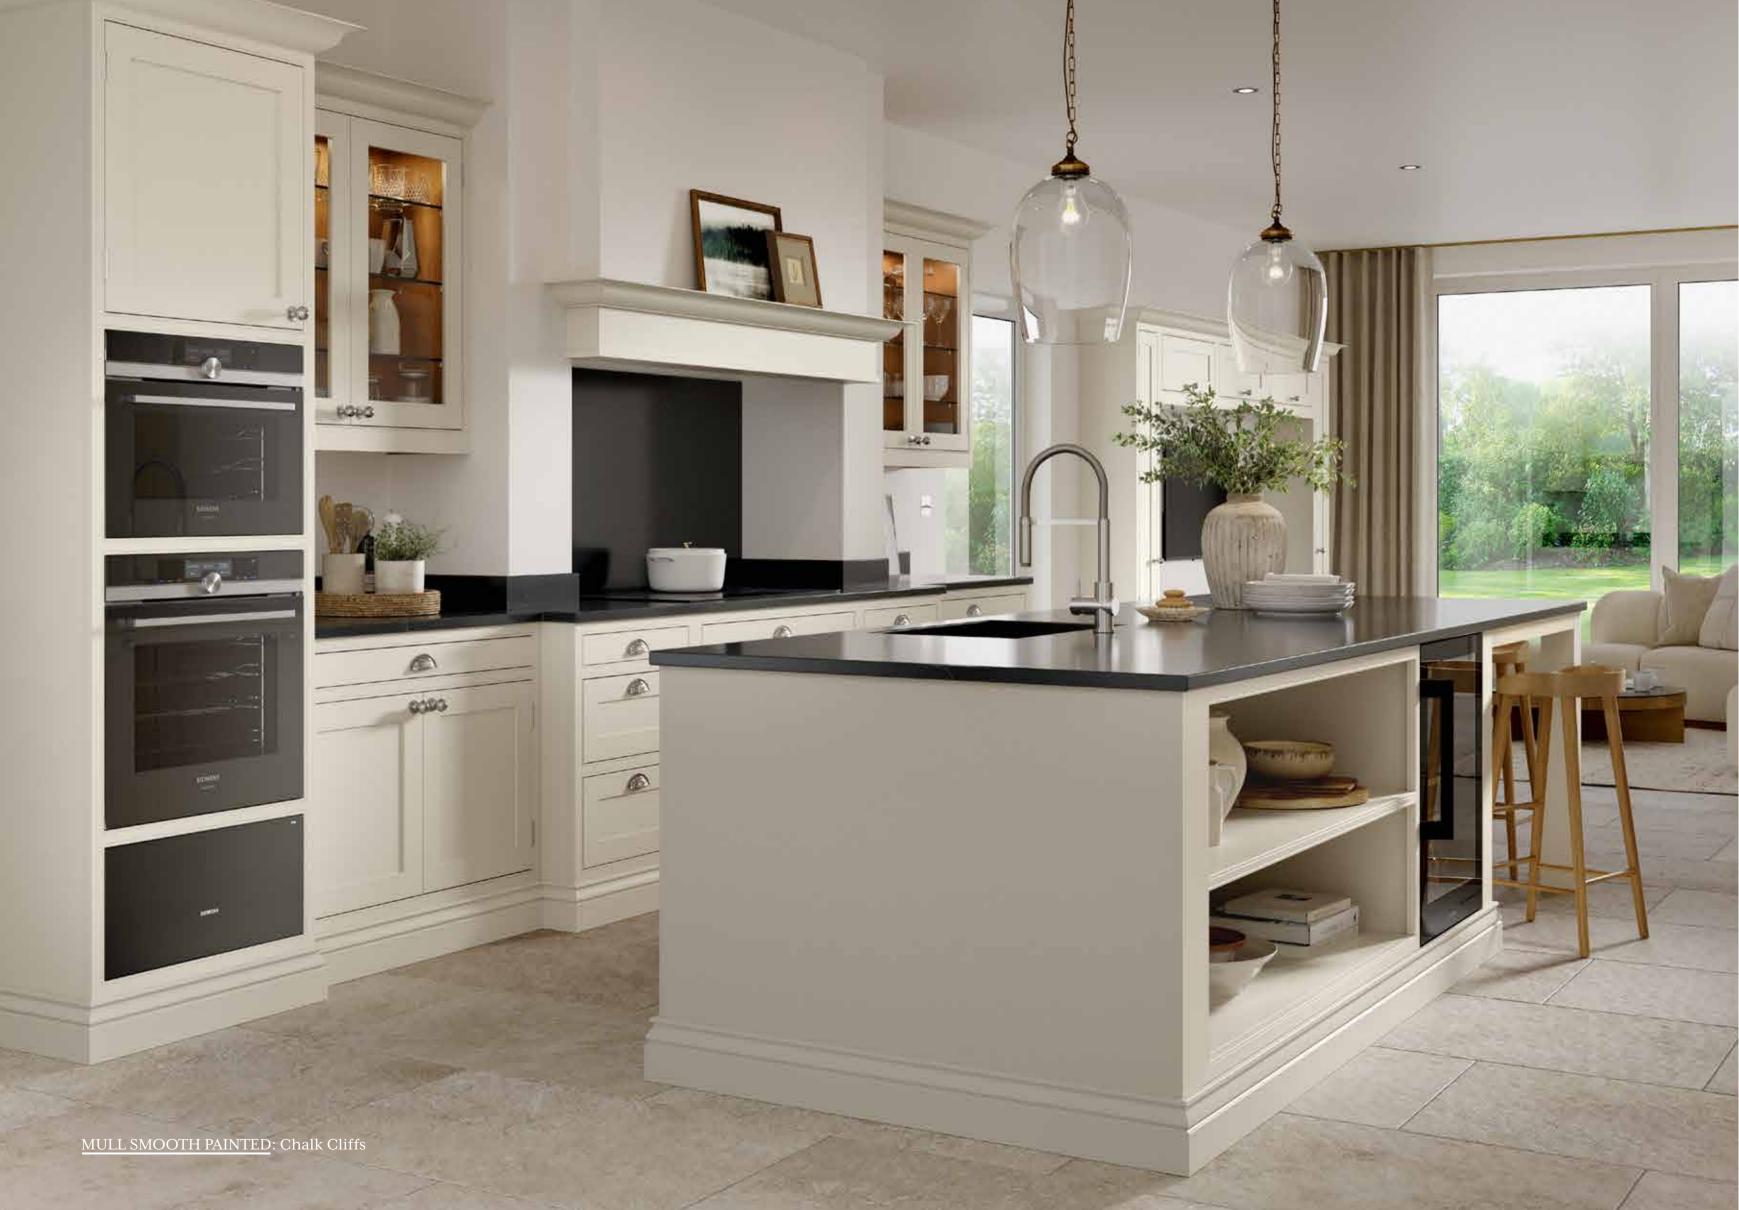

### A PLACE FOR EVERYTHING

ABOVE: Deep drawers with Blum Perfect Motion runners help you keep everything close at hand.